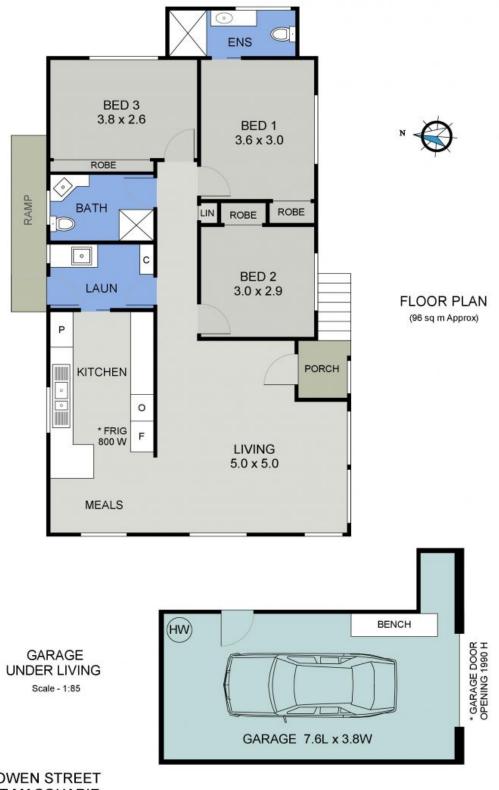

Sitting on 512.2sqm, with potential for side access and to be whatever you may desire in this highly sought precinct, the high set home offers an easy living layout with great flow from a spacious lounge to the light filled meals area and adjacent kitchen appointed with...

Price: Auction Postponed

Council Rates: \$2,650.00/year (approx)

**Michelle Percival** 

**Ally Downing** 

0404 466 500

0418 392 756

102 OWEN STREET PORT MACQUARIE

SITE PLAN (512 sq m Approx) Scale - 1:130

102 OWEN STREET PORT MACQUARIE