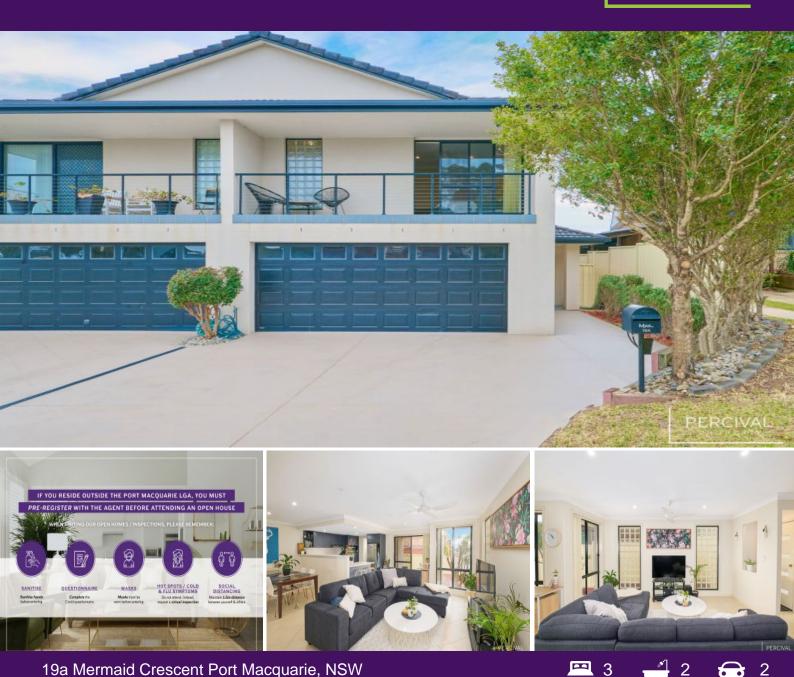

## 19a Mermaid Crescent Port Macquarie, NSW

## Contemporary Home - Minutes from Beach & River

A stylish haven on its own title in a boutique development, this home is generously scaled, with modern design and quality finish.

Set less than a seven minute drive from Town Beach, the Hastings River, retail and cultural hubs, shopping centres, clubs, university campuses, two hospital precincts and airport, 19a Mermaid Crescent is perfectly placed for those who wish to enjoy the amenity of coastal living and convenience of location.

A dual level floor plan combines fresh contemporary interiors with sunny outdoor decks at rear.

A generous dining zone sits adjacent to a modern kitchen with bulkhead providing definitio...

| Price: |  |
|--------|--|
|        |  |

Guide \$650,000-\$690,000

Council Rates: \$2,500.00/year (approx)

**Michelle Percival** 0404 466 500

**Glenn Scott** 0417 019 756

SITE PLAN (216 sq m Approx) Scale - 1:95

19A MERMAID CRESCENT PORT MACQUARIE