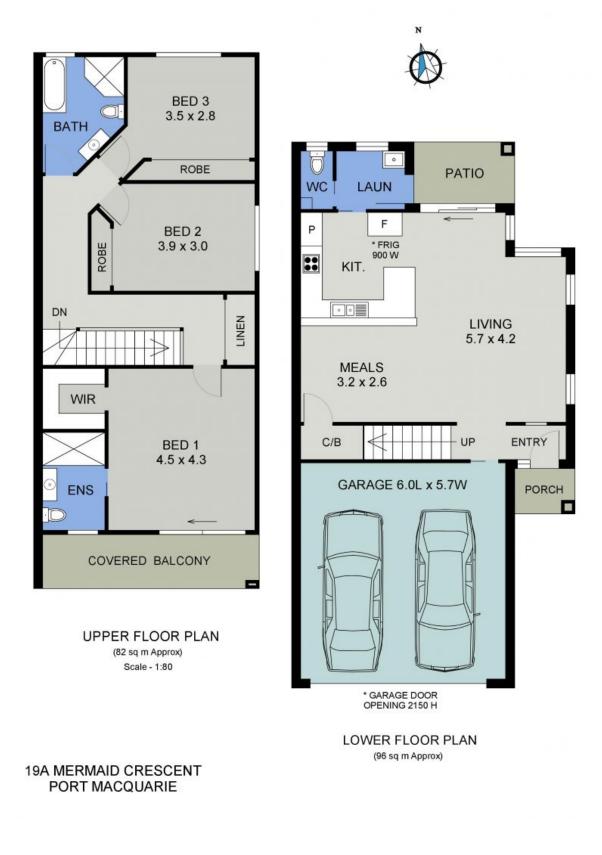

A dual level floor plan combines fresh contemporary interiors with sunny outdoor decks at rear.

A generous dining zone sits adjacent to a modern kitchen with bulkhead providing definitio...

| Price: |  |
|--------|--|
|        |  |

Guide \$650,000-\$690,000

Council Rates: \$2,500.00/year (approx)

**Michelle Percival** 0404 466 500

**Glenn Scott** 0417 019 756

SITE PLAN (216 sq m Approx) Scale - 1:95

19A MERMAID CRESCENT PORT MACQUARIE