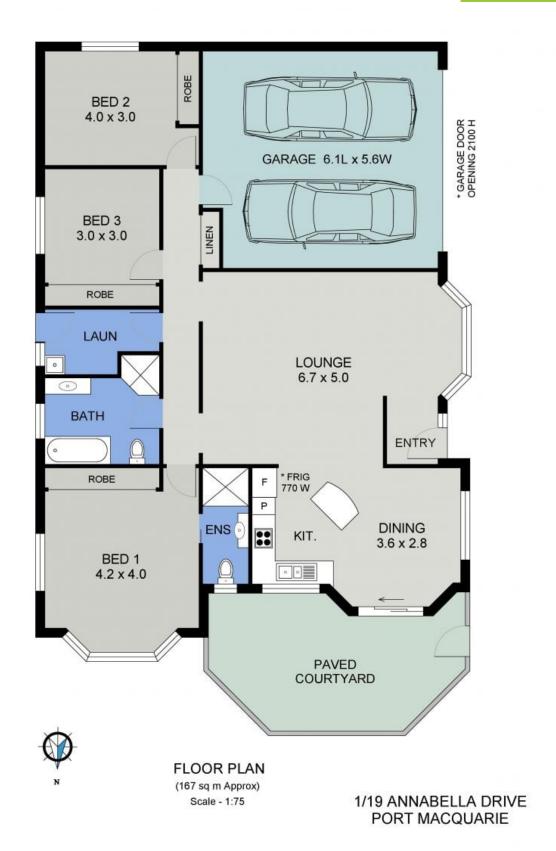

## Easy Care, Level Villa - Walk to Shops, Uni & School

Offering minimal upkeep, timeless appeal and a tranquil location, this spacious, level villa is your transition to easy living.

In a complex of only two, enjoy a private outlook from interior living to a walled front courtyard with northerly aspect.

An open plan offers a carpeted lounge and generous tiled family/dining zone. An abundance of natural light floods the living area, while low maintenance tiled thoroughfares create flow and enhance a sense of space.

Set in a quiet residential precinct just a two minute drive or level walk to Innes Lake sh...

Price:

\$565 per week