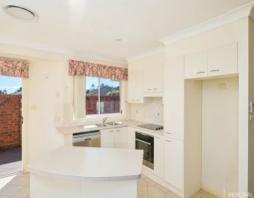

An open plan offers a carpeted lounge and generous tiled family/dining zone. An abundance of natural light floods the living area, while low maintenance tiled thoroughfares create flow and enhance a sense of space.