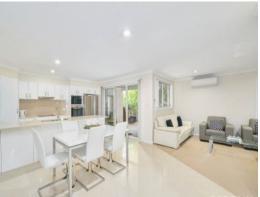

### Lighthouse Beach - Lavish Yourself in Lifestyle

Carpets, air conditioning, dishwasher, lighting and roller door motor have all been updated within the past 12 months for you to enjoy.

Open plan living incorporates a Caesarstone kitchen with classic white cabinetry and electric cooking. The floor plan provides zones for living and dining and creates separation between the main and additional bedrooms.