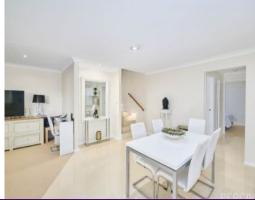

### Lighthouse Beach - Lavish Yourself in Lifestyle

Carpets, air conditioning, dishwasher, lighting and roller door motor have all been updated within the past 12 months for you to enjoy.

Open plan living incorporates a Caesarstone kitchen with classic white cabinetry and electric cooking. The floor plan provides zones for living and dining and creates separation between the main and additional bedrooms.

The spacious master suite is its own retreat enjoying access to a private courtyard, walk-in robe and ensuite.

Creating an accommodation wing, two bedrooms with built-ins are serviced by their own bathroom with toilet and the convenience of a guest's powder room.