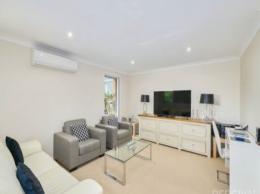

### Lighthouse Beach - Lavish Yourself in Lifestyle

Carpets, air conditioning, dishwasher, lighting and roller door motor have all been updated within the past 12 months for you to enjoy.

Open plan living incorporates a Caesarstone kitchen with classic white cabinetry and electric cooking. The floor plan provides zones for living and dining and creates separation between the main and additional bedrooms.