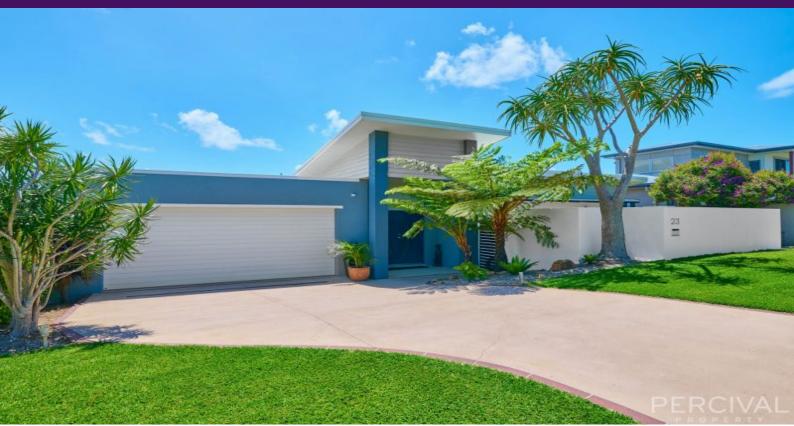

# 23 Ocean Ridge Terrace Port Macquarie, NSW

### Lighthouse Beach - Lavish Yourself in Lifestyle

Carpets, air conditioning, dishwasher, lighting and roller door motor have all been updated within the past 12 months for you to enjoy.

Open plan living incorporates a Caesarstone kitchen with classic white cabinetry and electric cooking. The floor plan provides zones for living and dining and creates separation between the main and additional bedrooms.