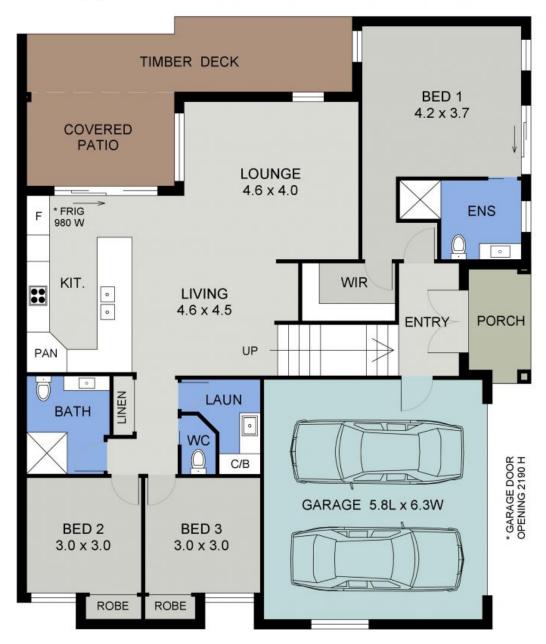

### **Michael Percival**

0404466501

FLOOR PLAN

(174 sq m Approx) Scale - 1:75

23 OCEAN RIDGE TERRACE PORT MACQUARIE