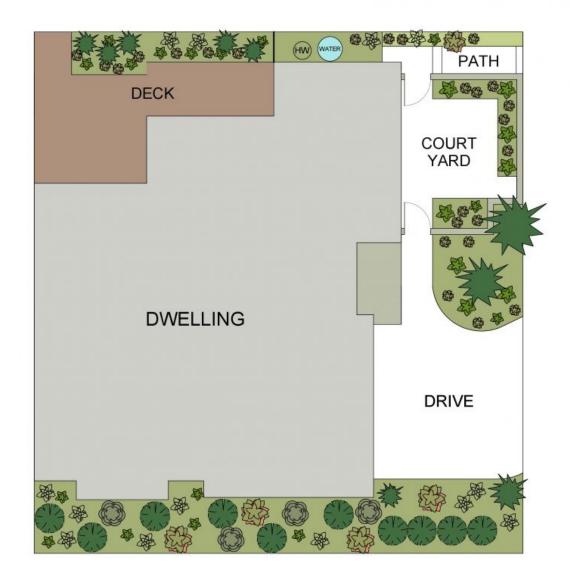

l been updated within the past 12 months for you to enjoy.

Open plan living incorporates a Caesarstone kitchen with classic white cabinetry and electric cooking. The floor plan provides zones for living and dining and creates separation between the main and additional bedrooms.

The spacious master suite is its own retreat enjoying access to a private courtyard, walk-in robe and ensuite.

Creating an accommodation wing, two bedrooms with built-ins are serviced by their own bathroom with toilet and the convenience of a guest's powder room.

Little upkeep is required outdoors with the courtyard garden and rear deck crafted for pur...

Price: \$750 per week



### **Michael Percival**

0404466501







FLOOR PLAN

(174 sq m Approx) Scale - 1:75

23 OCEAN RIDGE TERRACE PORT MACQUARIE









## SITE PLAN

Scale - 1:105

23 OCEAN RIDGE TERRACE PORT MACQUARIE