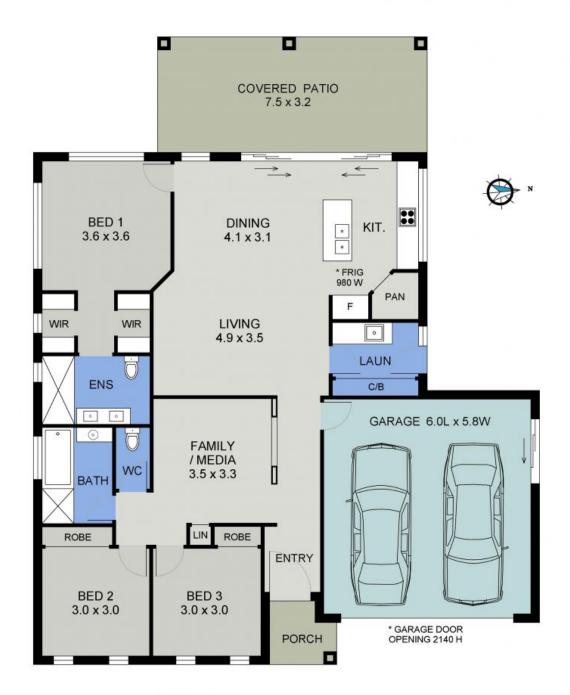

**Price:** Guide \$750,000-\$785,000

Council Rates: \$2,650.00/year (approx)

**Michelle Percival** 

**Ally Downing** 

0404 466 500

0418 392 756

FLOOR PLAN (171 sq m Approx) Scale - 1:80

> 8 AUBIN AVENUE THRUMSTER