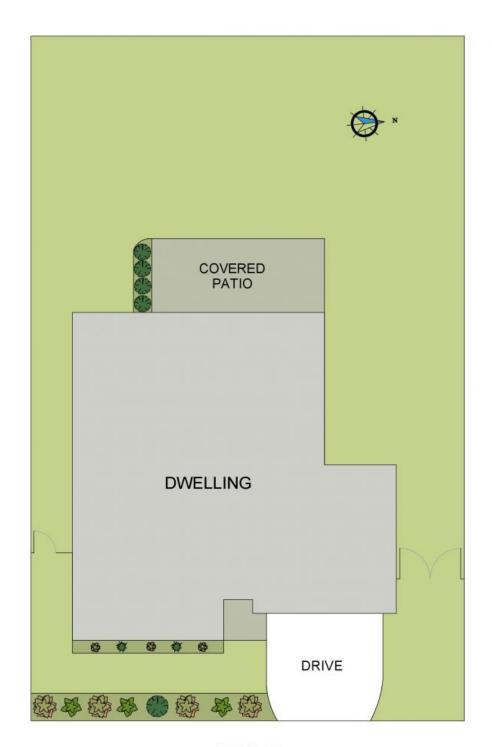

delight those keen to live, relax and entertain in easy style.

Set within a thriving master planned estate just minutes' drive from the beaches and riverfront, enjoy the benefits of lifestyle or investment in one of the most desirable coastal destinations on the Mid North Coast.

In a location where you can walk to childcare, the local park or cafes, teens can cycle to the nearby high school, and the Sovereign Hills Town Centre is a four minute drive from your door.

Two living areas enjoy separation with flexible design catering to a lounge or children's ...

**Price:** Guide \$750,000-\$785,000

Council Rates: \$2,650.00/year (approx)



**Michelle Percival** 

**Ally Downing** 

0404 466 500

0418 392 756





FLOOR PLAN (171 sq m Approx) Scale - 1:80

> 8 AUBIN AVENUE THRUMSTER







SITE PLAN

(589 sq m Approx) Scale - 1:125

8 AUBIN AVENUE THRUMSTER