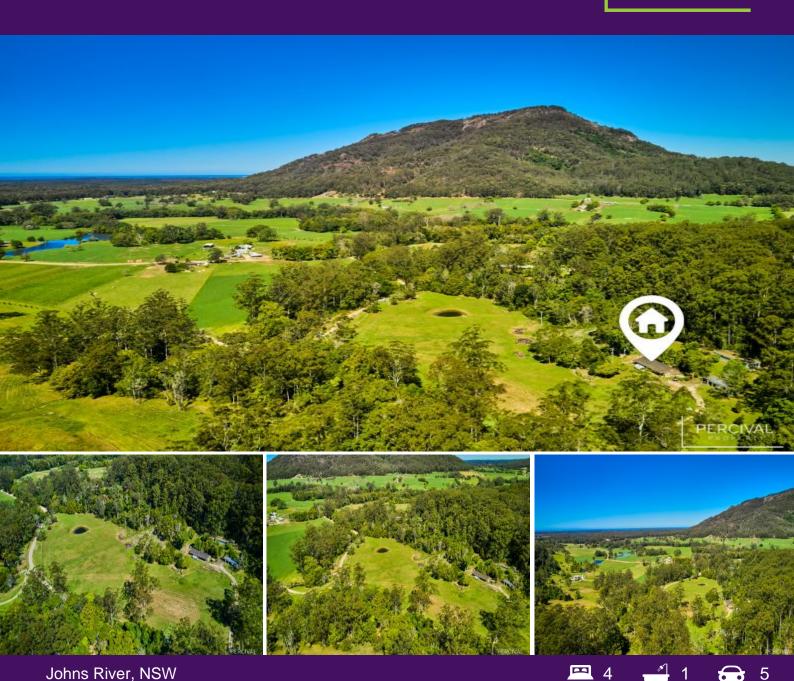

## Private, Peaceful & Sensational Location

A four bedroom northly facing homestead is positioned overlooking the property and beyond to Middle Brother Mountain. Other improvements include a machinery shed, secondary storage shed plus an old set of timber diary bales.

Water security is excellent with a large spring fed dam, plus Jerry's creek which flows from the mountain boarders the property.

Located only a short drive from the Pacific Highway offering easy access to Laurieton, Taree and the major regional centre of Port Macquarie.