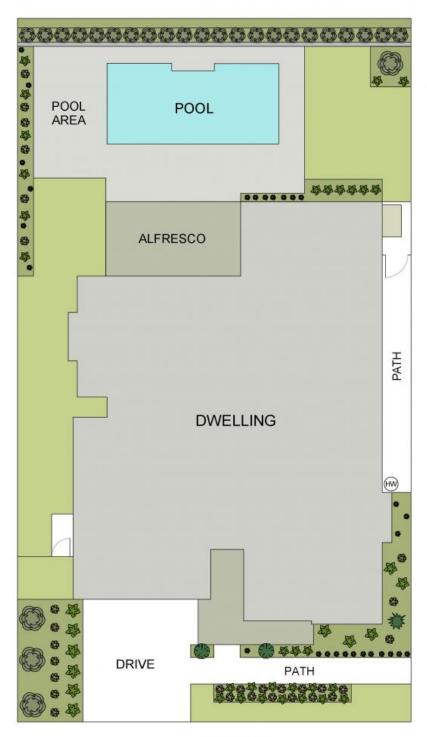

achieve a guaranteed 5% return for the term of the lease.

Port Macquarie - the most searched destination in regional NSW on major real estate portals - offers a premier coastal lifestyle, and this stunning home is situated within its master planned Sovereign Hills estate, brimming with ambience and amenity.

Situated a seven minute commute from the medical precinct, university campuses, a second shopping village, schools and less than 13 minutes from the heart of the CBD and nearby airport, now is the time to secure a future lifestyle with caretaker in place, or sensational...

Price: Contact Agent

Council Rates: \$3,550.00/year (approx)



**Michelle Percival** 

**Glenn Scott** 

0404 466 500

0417 019 756





FLOOR PLAN (247 sq m Approx) Scale - 1:90



20 YORK STREET THRUMSTER







SITE PLAN (621 sq m Approx) Scale - 1:135

20 YORK STREET THRUMSTER