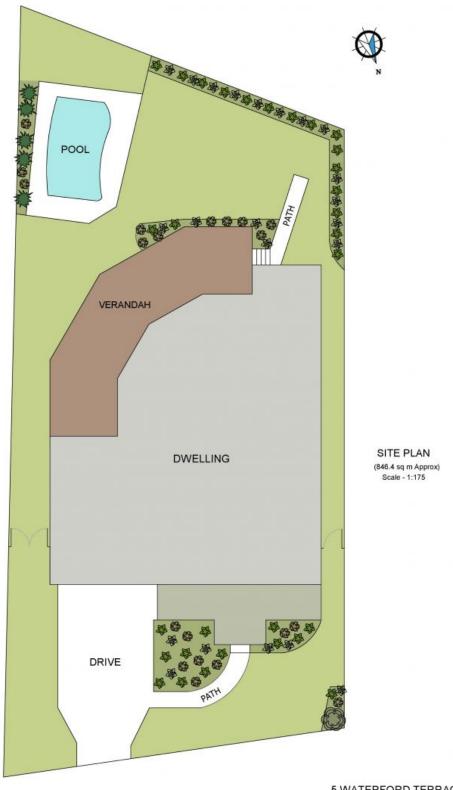

## Family Entertainer Minutes from Lighthouse Beach - Side Access

Combining effortless livability with spacious dimension, this family home makes the most of a sun-drenched setting.

The flowing layout is as functional as it is designed for comfort with a floor plan perfectly zoned for families.

The fluid design with two living areas plus office includes a spacious lounge room and generous open plan living zone incorporating dining and family room with access to an expansive, covered wrap-around deck.