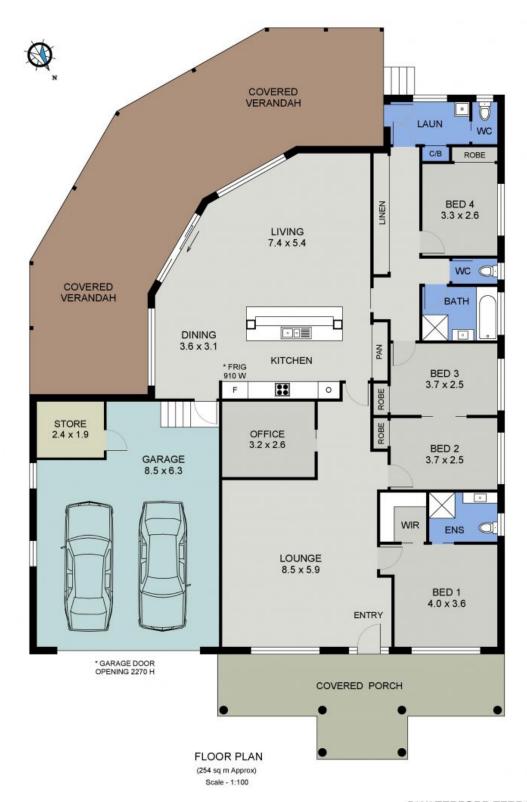

The fluid design with two living areas plus office includes a spacious lounge room and generous open plan living zone incorporating dining and family room with access to an expansive, covered wrap-around deck.

The master suite offers a walk-in robe and contemporary ensuite.

Family accommodation, with the convenience of built-in robes and ceiling fans for seasonal...

Price: Auction - Offers Welcome Prior

Council Rates: \$3,000.00/year (approx)