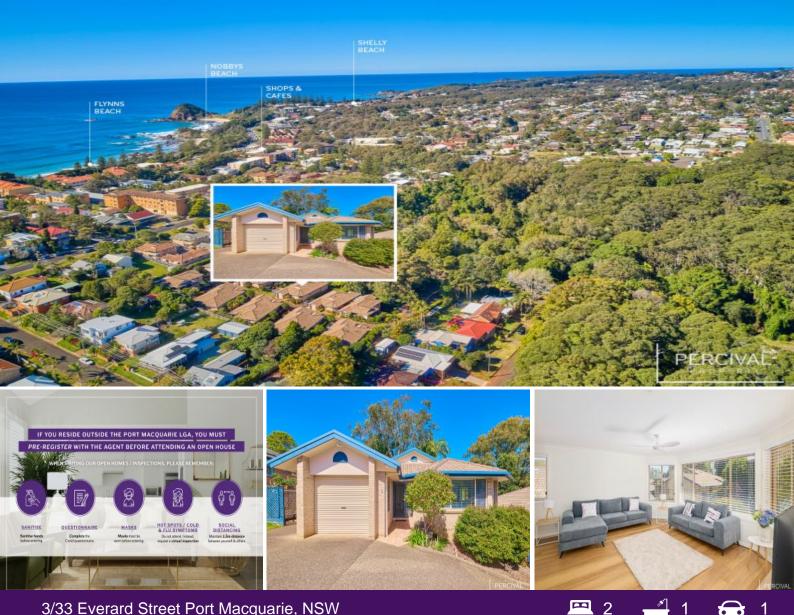

## 3/33 Everard Street Port Macquarie, NSW

## House Size Villa 450m from Flynn Beach

Spacious proportions and a location placing Flynns Beach a 10 minute walk from your door, creates the perfect home for those who covet lifestyle.

Set within a manicured complex with ample visitor parking, this sizeable home offers a large, light filled lounge with removable study station and great separation from the open plan living and dining zone.

The kitchen, with dishwasher, electric bench top cooking, wall oven and pantry storage has easy access to the generous covered patio - ideal for alfresco entertaining with outlook over the low maintenance rear yard.

Fabulous features include ceiling fans for seasonal comfort, second toilet and internal access to an auto garage. An additional parking space next to the garage is ideal for a seco...

| Price: | Guide \$540,000-\$590,000 |
|--------|---------------------------|
|        |                           |