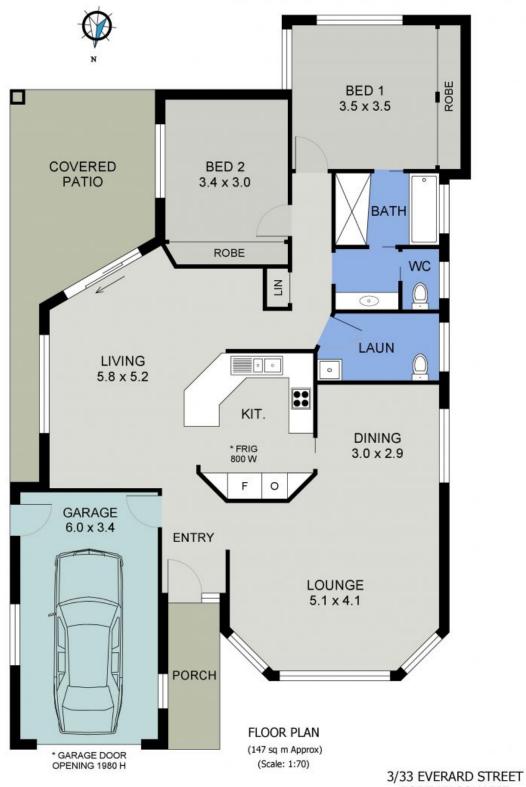

## House Size Villa 450m from Flynn Beach

Spacious proportions and a location placing Flynns Beach a 10 minute walk from your door, creates the perfect home for those who covet lifestyle.

Set within a manicured complex with ample visitor parking, this sizeable home offers a large, light filled lounge with removable study station and great separation from the open plan living and dining zone.

The kitchen, with dishwasher, electric bench top cooking, wall oven and pantry storage has easy access to the generous covered patio - ideal for alfresco entertaining with outlook over the low maintenance rear yard.

Fabulous features include ceiling fans for seasonal comfort, second toilet and internal access to an auto garage. An additional parking space next to the garage is ideal for a seco...

| Price: | Guide \$540,000-\$590,000 |
|--------|---------------------------|
|        |                           |