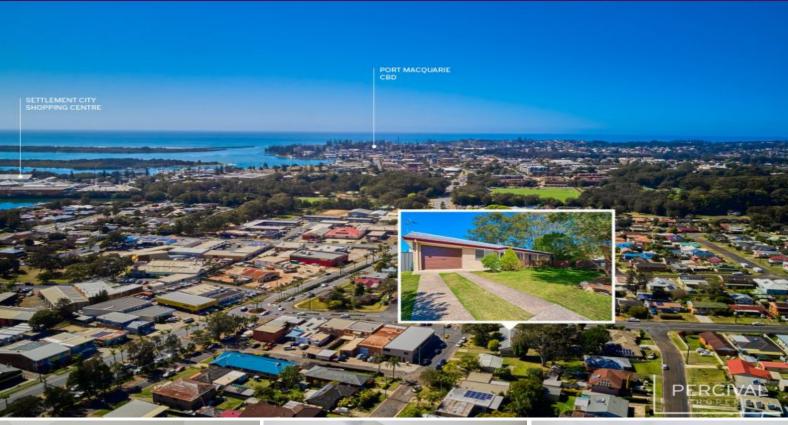

## 2/13 Clifton Drive Port Macquarie, NSW

## Lifestyle Enhanced! Renovated Villa with Side Acces for Boat & Caravan

Stylish enhancements and updated comforts include a modern, light-filled kitchen, luxe bathroom with claw foot bathtub, timber look vinyl flooring and covered rear patio with privacy screening!

The easy living design incorporates an open plan where outdoor entertaining is a functional extension of indoors. Overlooking a large rear yard with garden shed, the kitchen offers dishwasher, electric cooking and excellent storage.

Act now to avoid disappointment!

**Price:** Price Guide \$480,000 - \$510,000

Council Rates: \$2,450.00/year (approx)

Strata Rates: \$467.45 p/q



Michelle Percival Ally Downing

0404 466 500 0418 392 756







2/13 CLIFTON DRIVE PORT MACQU