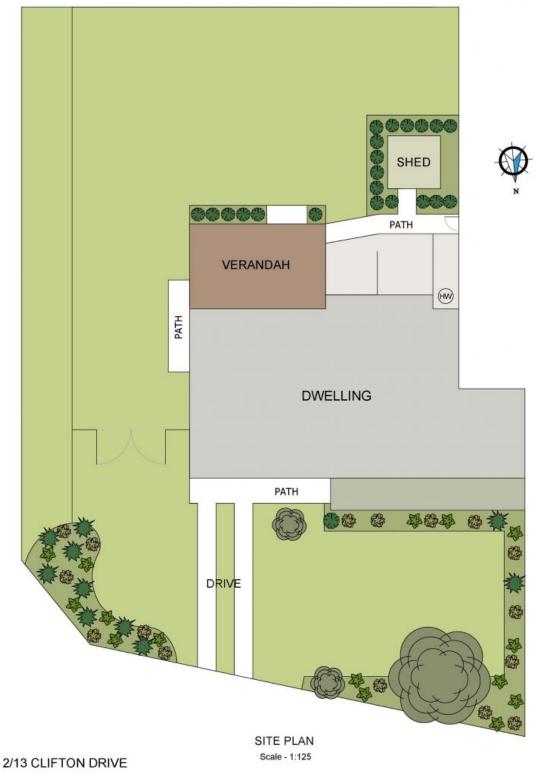

The easy living design incorporates an open plan where outdoor entertaining is a functional extension of indoors. Overlooking a large rear yard with garden shed, the kitchen offers dishwasher, electric cooking and excellent storage.