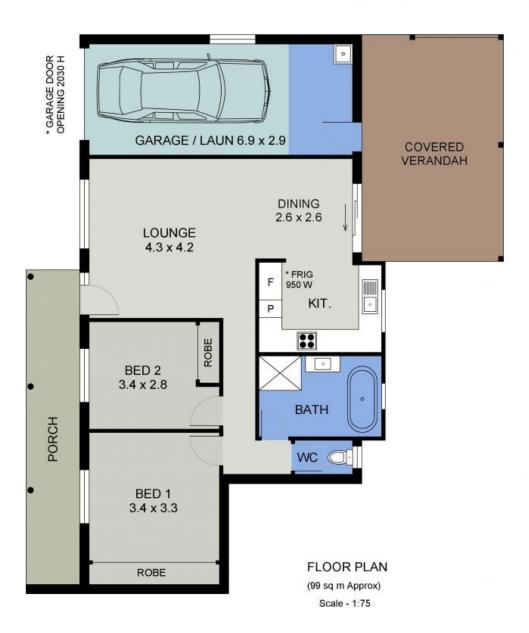

## Lifestyle Enhanced! Renovated Villa with Side Acces for Boat & Caravan

Stylish enhancements and updated comforts include a modern, light-filled kitchen, luxe bathroom with claw foot bathtub, timber look vinyl flooring and covered rear patio with privacy screening!

The easy living design incorporates an open plan where outdoor entertaining is a functional extension of indoors. Overlooking a large rear yard with garden shed, the kitchen offers dishwasher, electric cooking and excellent storage.