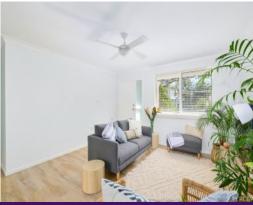

## Lifestyle Enhanced! Renovated Villa with Side Acces for Boat & Caravan

Stylish enhancements and updated comforts include a modern, light-filled kitchen, luxe bathroom with claw foot bathtub, timber look vinyl flooring and covered rear patio with privacy screening!

The easy living design incorporates an open plan where outdoor entertaining is a functional extension of indoors. Overlooking a large rear yard with garden shed, the kitchen offers dishwasher, electric cooking and excellent storage.