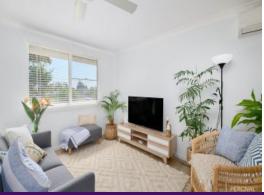

## Lifestyle Enhanced! Renovated Villa with Side Acces for Boat & Caravan

Stylish enhancements and updated comforts include a modern, light-filled kitchen, luxe bathroom with claw foot bathtub, timber look vinyl flooring and covered rear patio with privacy screening!

The easy living design incorporates an open plan where outdoor entertaining is a functional extension of indoors. Overlooking a large rear yard with garden shed, the kitchen offers dishwasher, electric cooking and excellent storage.