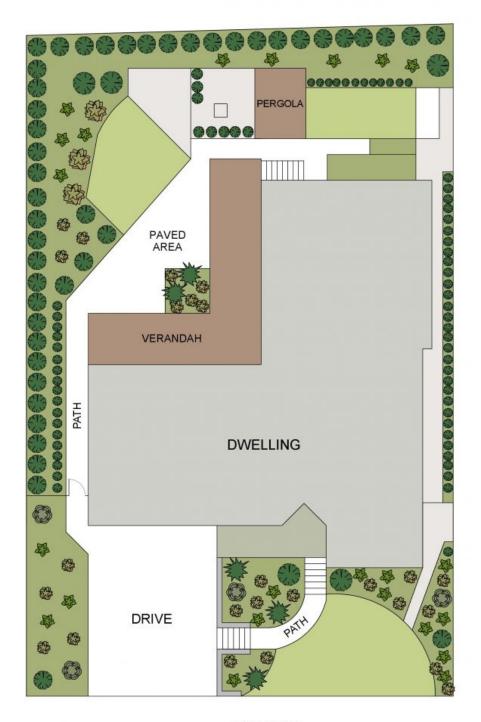

Elevation captures district views and a panoramic hinterland outlook from a haven with all the credentials for harmonious family living.

A shaded pergola, soothing water fountain and mature plantings enhance garden terraces and provide definition to outdoor spaces.

Council Rates: \$2,950.00/year (approx)

**Michelle Percival** 

**Michelle Percival** 

0404 466 500

0404 466 500

2 THE PINNACLE PORT MACQUARIE

SITE PLAN (626.5 sqm Approx) Scale - 1:135

> 2 THE PINNACLE PORT MACQUARIE