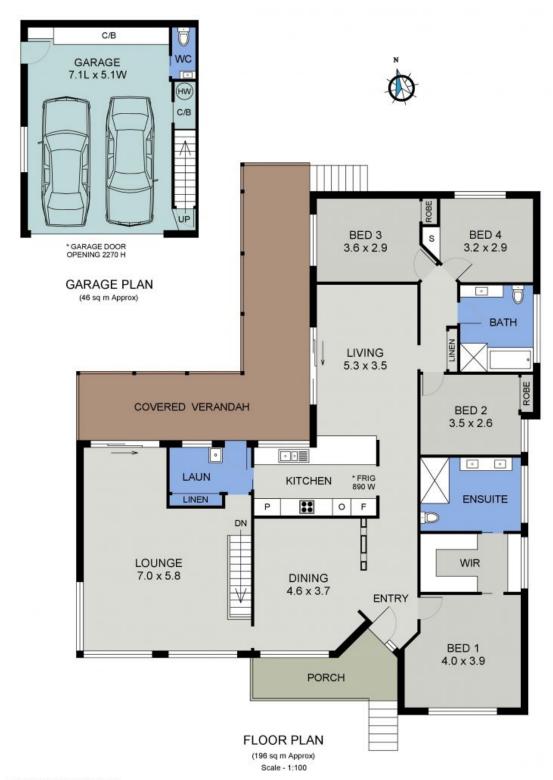

## Lighthouse Beach - Inspired Family Living

This easy living coastal home offers a remarkable lifestyle in a premium location just a four minute drive from charismatic cafes and restaurants, golf course, local shopping centre and tavern, school, surf and sand.

Comfort enhancing and quality inclusions can be found throughout - reverse cycle air conditioning and ceiling fans, the timeless appeal of plantation shutters, security system, pro...

Price: Auction - Offers Welcome Prior