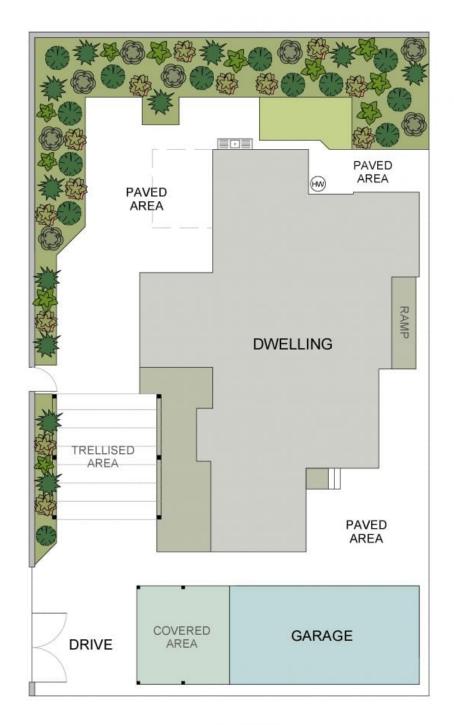

### SITE PLAN

(486.9 sq m Approx) Scale -1:125

30 PACIFIC DRIVE PORT MACQUARIE