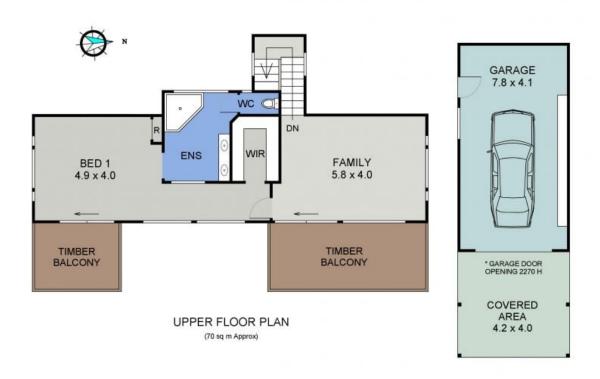

Downstairs, living is open plan with a spacious lounge, light filled dining and large timber kitchen with garden outlook, electric cooking and abundant storage. There are two bedrooms with built-in robes and reverse cycle air conditioning, a separate home office, bathro...

**Price:** Guide \$1,450,000-\$1,550,000

Council Rates: \$3,150.00/year (approx)

**Michelle Percival** 

**Michelle Percival** 

0404 466 500

0404 466 500

LOWER FLOOR PLAN

30 PACIFIC DRIVE PORT MACQUARIE