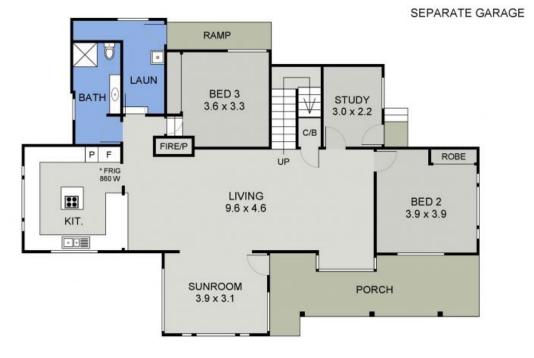

Downstairs, living is open plan with a spacious lounge, light filled dining and large timber kitchen with garden outlook, electric cooking and abundant storage. There are two bedrooms with built-in robes and reverse cycle air conditioning, a separate home office, bathro...

**Price:** Guide \$1,450,000-\$1,550,000

Council Rates: \$3,150.00/year (approx)

**Michelle Percival** 

**Michelle Percival** 

0404 466 500

0404 466 500

LOWER FLOOR PLAN

30 PACIFIC DRIVE PORT MACQUARIE

(133 sq m Approx) Scale - 1:110