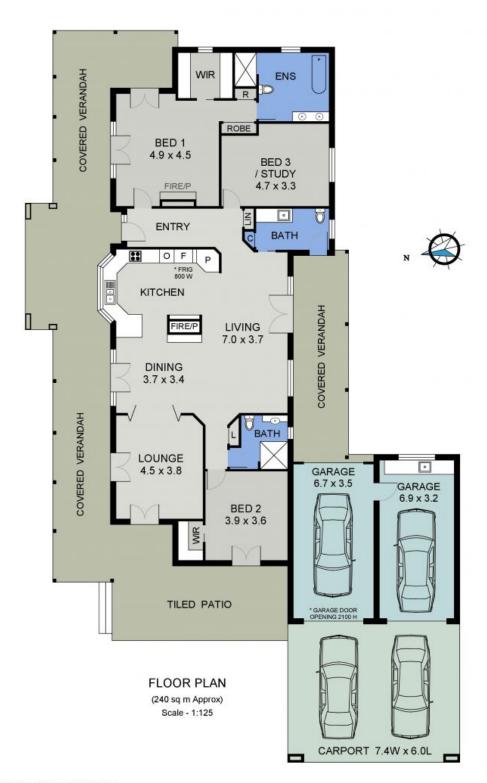

A 220m concrete driveway carries you to the peak of a ridgeline, where you will find a magnificent colonial styled homestead, and it is here you understand the name of the property...

Price: Expression of Interest