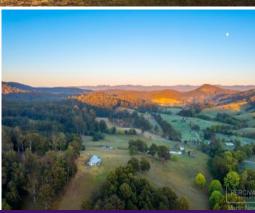

## Mount View Farm (188 acres / 76 ha approx.) E.O.I CLOSING SOON

This beautiful rural holding consists of 188 acres of lush valley country with over 75 acres of thriving pasture which rises from the banks of Batar Creek to a southern ridgeline where you will find a temperate forest.

The highly fertile pastures consistently carry 30 to 35 breeders and their progeny throughout all seasons. However the north facing slopes would be ideal for a wide variety of agriculture.

With the inclusion of 5 dams and frontage to Batar Creek, water security here is excellent.