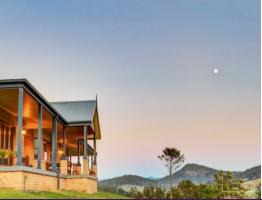

## Mount View Farm (188 acres / 76 ha approx.) E.O.I CLOSING SOON

This beautiful rural holding consists of 188 acres of lush valley country with over 75 acres of thriving pasture which rises from the banks of Batar Creek to a southern ridgeline where you will find a temperate forest.

A 220m concrete driveway carries you to the peak of a ridgeline, where you will find a magnificent colonial styled homestead, and it is here you understand the name of the property...

Price: Expression of Interest