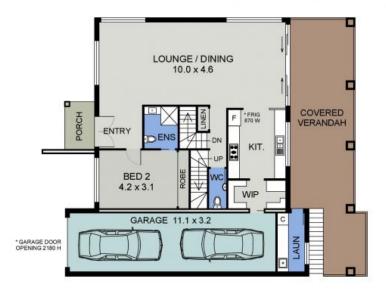

**Ally Downing** 

0404 466 500

0418 392 756

MAIN FLOOR PLAN (157 sq m Approx)

LOWER FLAT PLAN (108 sq m Approx) Scale - 1:165

37 VENDUL CRESCENT PORT MACQUARIE

37 VENDUL CRESCENT PORT MACQUARIE