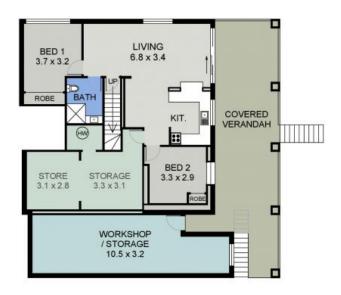

**Ally Downing** 

0404 466 500

0418 392 756

MAIN FLOOR PLAN (157 sq m Approx)

LOWER FLAT PLAN (108 sq m Approx) Scale - 1:165

37 VENDUL CRESCENT PORT MACQUARIE

37 VENDUL CRESCENT PORT MACQUARIE