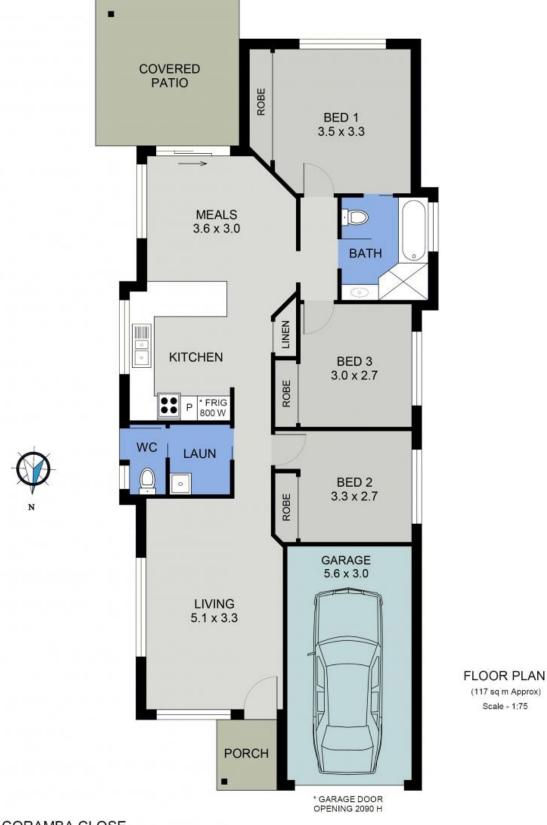

The easy living floor plan incorporates a generous lounge with separation to the kitchen and a dining zone that opens onto an alfresco patio and courtyard.

This superbly situated property creates the ideal home or vehicle for investment with a te...