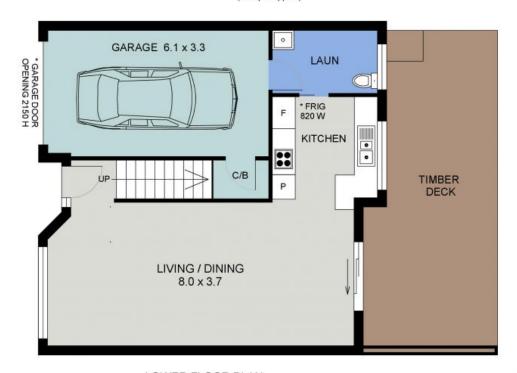

Price:

\$620 per week

**Michael Percival** 

Yolanda Tobin

0404466501

0418 143 611

UPPER FLOOR PLAN (67 sq m Approx)

LOWER FLOOR PLAN (72 sq m Approx) Scale - 1:75