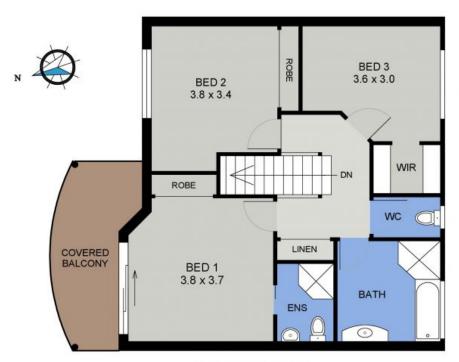

Designed to accommodate everyday living with absolute ease, this low-maintenance home represents a superb coastal retreat.

The upper level accommodates a main bedroom with balcony, built-in robes and ensuite, while two additional bedrooms with built-ins are serviced by a master bathroom with both showe...

Price:

\$620 per week

**Michael Percival** 

Yolanda Tobin

0404466501

0418 143 611

UPPER FLOOR PLAN (67 sq m Approx)

LOWER FLOOR PLAN (72 sq m Approx) Scale - 1:75