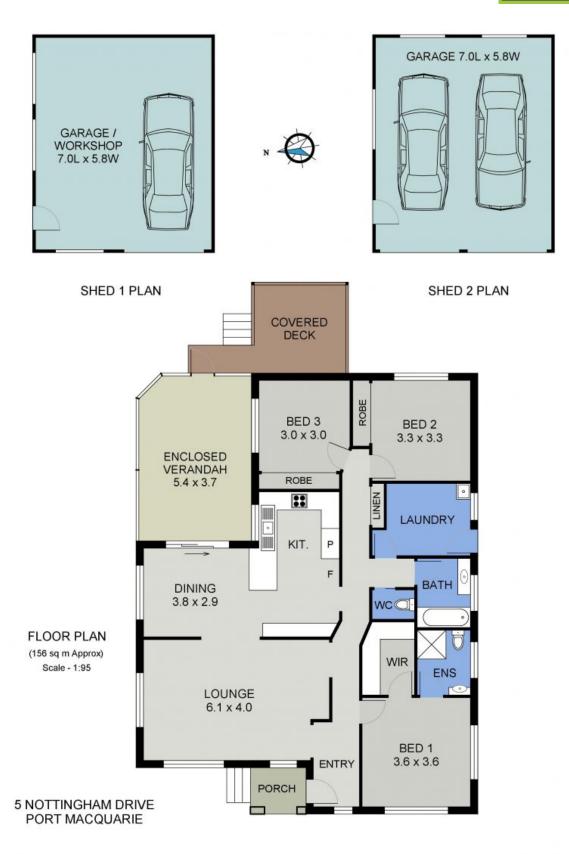

Configured to provide a drive through crescent with access and exit, this home is perfect for the tradesman or those requiring additional parking for van, boat and trailer. A carport and garaging for three vehicles plus workshop/storage are valuable commodities on a residential site in perfect proximity to shopping village, schools and Port Macquarie's industrial area.

**5 Nottingham Drive** 

Port Macquarie, NSW

N N

5 NOTTINGHAM DRIVE PORT MACQUARIE

**5 Nottingham Drive** 

Port Macquarie, NSW