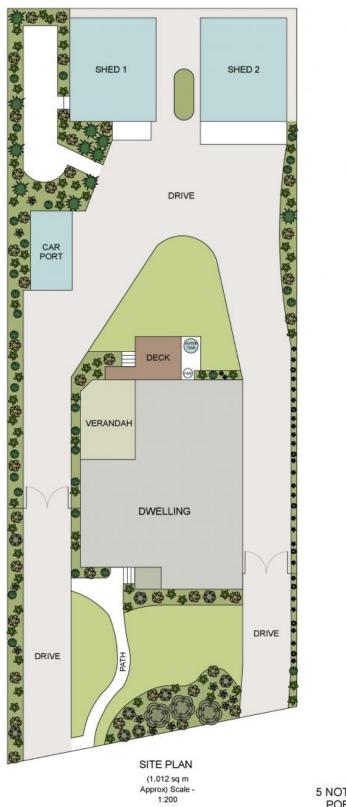

Configured to provide a drive through crescent with access and exit, this home is perfect for the tradesman or those requiring additional parking for van, boat and trailer. A carport and garaging for three vehicles plus workshop/storage are valuable commodities on a residential site in perfect proximity to shopping village, schools and Port Macquarie's industrial area.

**5 Nottingham Drive** 

Port Macquarie, NSW

N N

5 NOTTINGHAM DRIVE PORT MACQUARIE

**5 Nottingham Drive** 

Port Macquarie, NSW