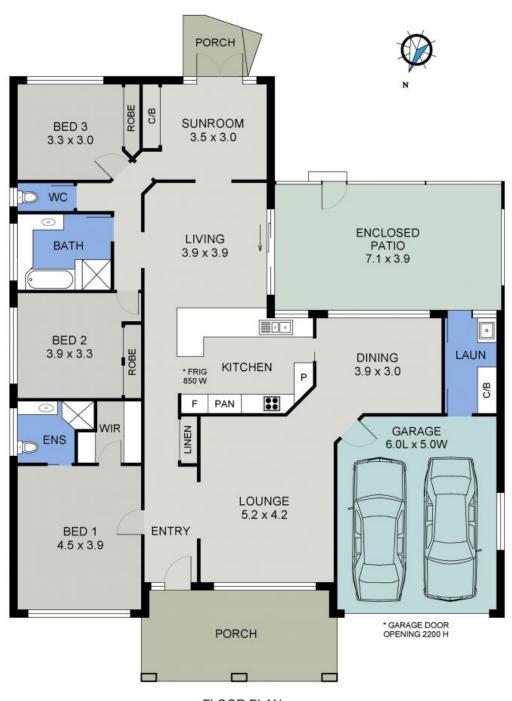

Council Rates: \$2,850.00/year (approx)

Michelle Percival

**Glenn Scott** 

0404 466 500

0417 019 756

FLOOR PLAN (234 sq m Approx) Scale - 1:90

17 EMILY AVENUE PORT MACQUARIE

(627 sq m Approx) Scale - 1:135