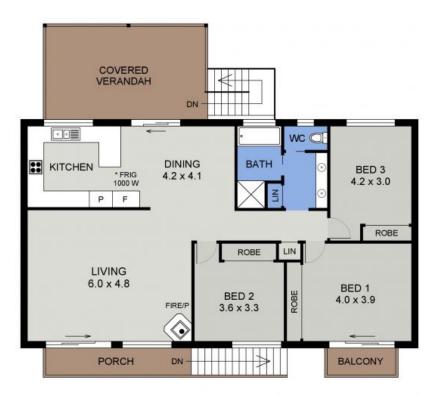

## MAIN FLOOR PLAN

LOWER FLOOR PLAN

(121 sq m Approx) Scale - 1:105

39 SHORELINE DRIVE NORTH SHORE