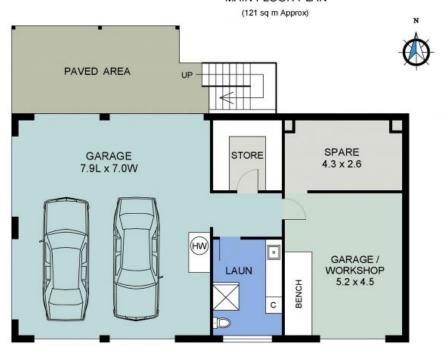

## MAIN FLOOR PLAN

LOWER FLOOR PLAN

(121 sq m Approx) Scale - 1:105

39 SHORELINE DRIVE NORTH SHORE