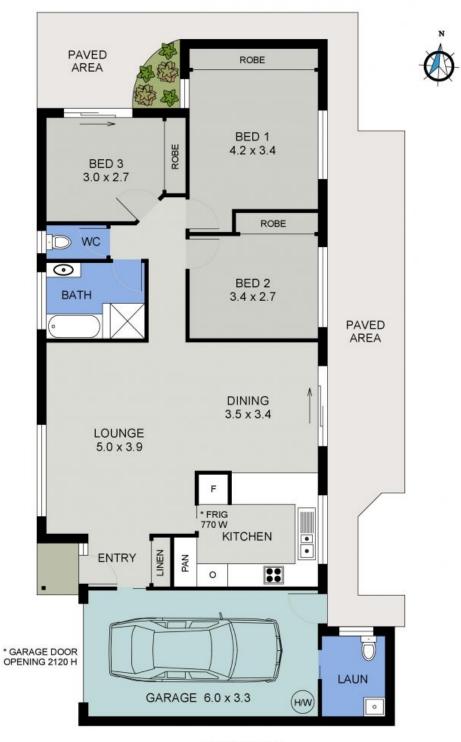

**Price:** Price Guide \$540,000 - \$580,000

Council Rates: \$2,350.00/year (approx)

Strata Rates: \$580.46 p/q

**Ally Downing** 

**Michelle Percival** 

0418 392 756

0404 466 500

FLOOR PLAN (126 sq m Approx) Scale - 1:75

4/16 GORE STREET PORT MACQUARIE