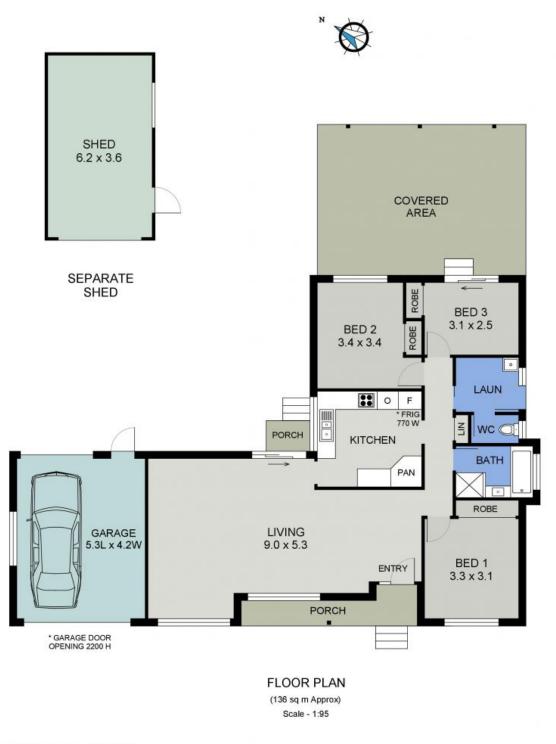

Three bedrooms each have built-ins and are serviced by a renovated bathroom and separate t...

| _ |       |  |
|---|-------|--|
|   | rice: |  |
|   | 1100. |  |

Auction Postponed

Council Rates: \$2,900.00/year (approx)

Michelle Percival

Glenn Scott 0417 019 756

13 WATONGA STREET PORT MACQUARIE

13 Watonga Street

Port Macquarie, NSW

PERCIVAL

(607 sq m Approx) Scale - 1:135

PERCIVAL

13 WATONGA STREET PORT MACQUARIE

13 Watonga Street

Port Macquarie, NSW