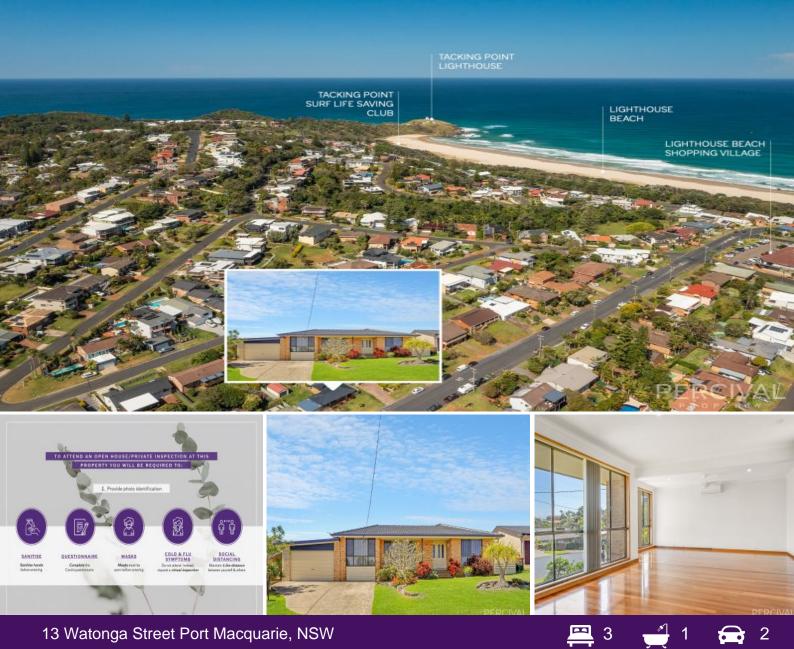

## Fall Asleep to the Sound of the Ocean - Live the

Lighthouse Beach Lifestyle! Situated just a seven minute walk from the sand and surf and only three

minutes from vibrant cafes, restaurants and local shopping, the convenience of this location places you within a two minute drive from the local school and four minutes from Lighthouse Plaza shopping centre and local golf courses.

The perfect opportunity to acquire a slice of this coveted beachside precinct, this comfortable home has been updated but offers potential for further enhancement and an opportunity to add new life and a modern coastal touch.

Three bedrooms each have built-ins and are serviced by a renovated bathroom and separate t...

| _ |       |  |
|---|-------|--|
|   | rice: |  |
|   | 1100. |  |

Auction Postponed

Council Rates: \$2,900.00/year (approx)

Michelle Percival

Glenn Scott 0417 019 756

13 WATONGA STREET PORT MACQUARIE

13 Watonga Street

Port Macquarie, NSW

PERCIVAL

(607 sq m Approx) Scale - 1:135

PERCIVAL

13 WATONGA STREET PORT MACQUARIE

13 Watonga Street

Port Macquarie, NSW