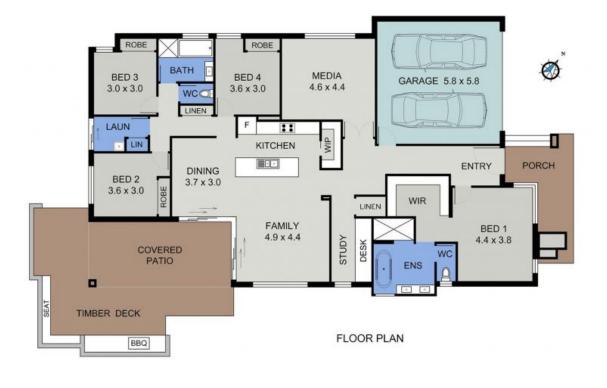

Inspiring lifestyle possibilities are created by a floor plan that floods the home with natural light.

Open plan living has real W.O.W. factor with stacking doors opening on a corner to integrate the outdoors with interior living. The ultimate entertaining venue, expansive living and dining 'zones' are adjacent to a stunning stone kitchen. A large waterfall edge island b...