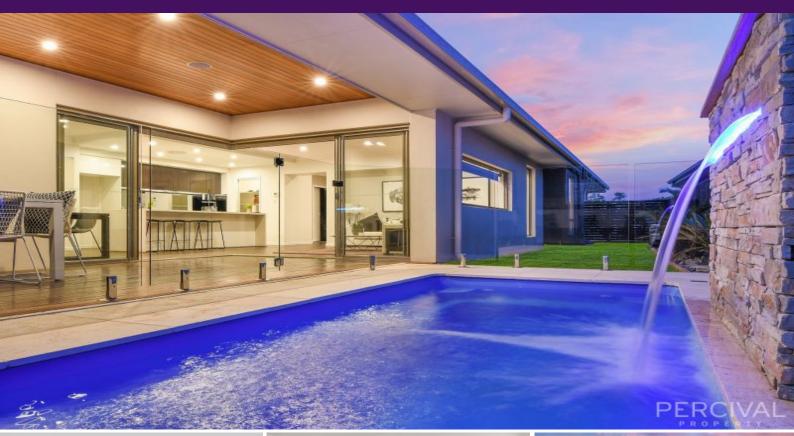

## Display Home Quality - Fully Furnished - Curated for Contemporary Living

Built to showcase comforts and high end inclusions, this fully furnished home is the ultimate in single level family living.

You'll be smitten by the quality of appointments and generous application of space enjoyed by multiple living spaces, alfresco entertaining overlooking a heated inground pool with waterfall fountain feature and indulgent accommodation.

Inspiring lifestyle possibilities are created by a floor plan that floods the home with natural light.

Open plan living has real W.O.W. factor with stacking doors opening on a corner to integrate the outdoors with interior living. The ultimate entertaining venue, expansive living and dining 'zones' are adjacent to a stunning stone kitchen. A large waterfall edge island b...