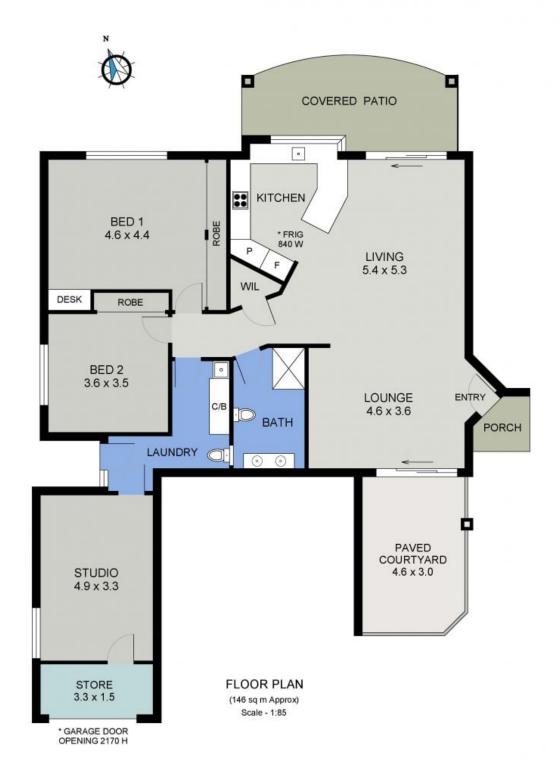

The lounge area opens onto a secluded courtyard and tucked away is a huge master bedroom and guest bedroom both with built in robes and a tranquil outlook across the outdoor greenery. Within cooee Is a show stopping bathroom with a frameless glass walk-in shower, custom twin basin floating vanity, oversized timber oval mirror, ambient pendant lighting, and a...