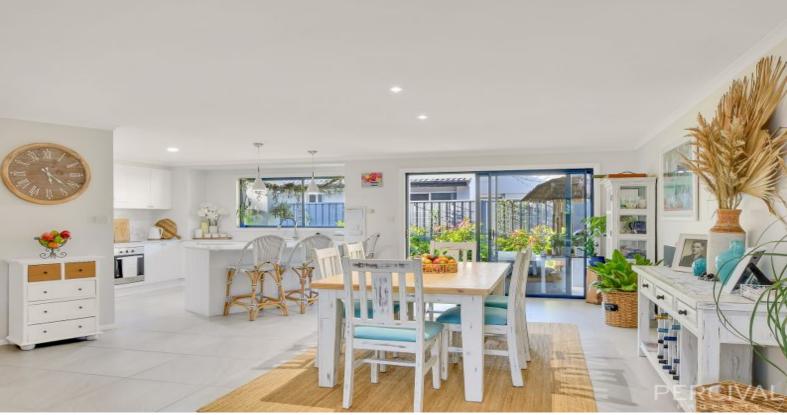

Head straight from street level down the garden pathway and step inside to a fresh white coastal inspired interior with a vast open plan lounge dining and kitchen area filled with streams of natural light. Catch a glimpse of the outdoor gardens and it becomes apparent the owners have poured their heart and soul into this tropical paradise retreat.

The lounge area opens onto a secluded courtyard and tucked away is a huge master bedroom and guest bedroom both with built in robes and a tranquil outlook across the outdoor greenery. Within cooee Is a show stopping bathroom with a frameless glass walk-in shower, custom twin basin floating vanity, oversized timber oval mirror, ambient pendant lighting, and a...