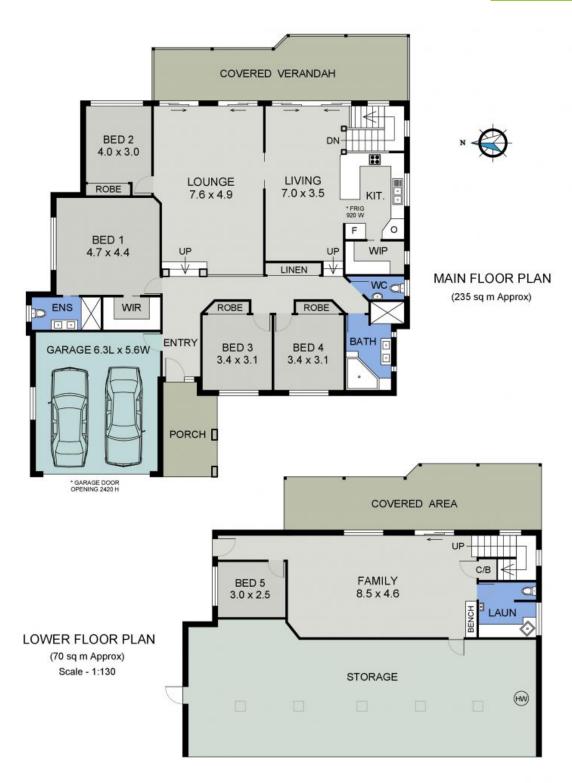

The floor plan incorporates five bedrooms. The master, with walk-in robe and ensuite, enjoys separation from three others on the first floor. Downstairs, a large rumpus room with s...

Price: Auction - Offers Welcome Prior