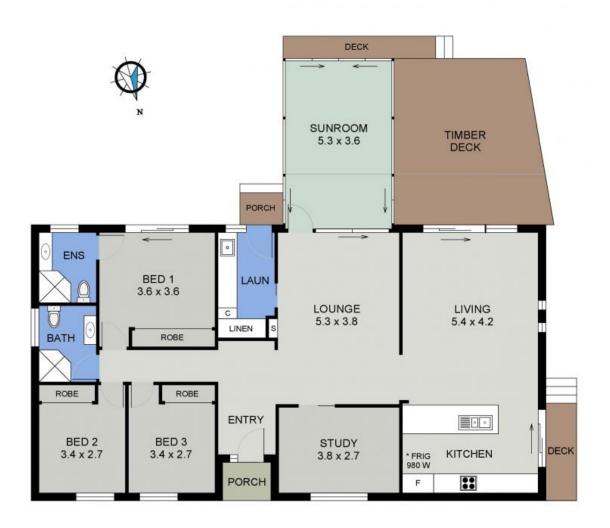

## FLOOR PLAN

(156 sq m Approx)

SEPARATE GARAGE Scale - 1:90

12 CUNNING STREET PORT MACQUARIE