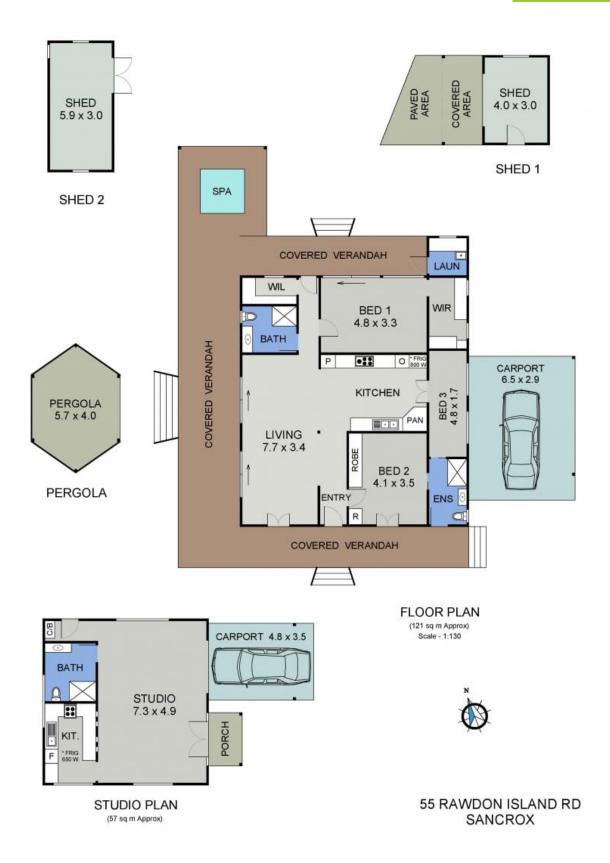

## 55 Rawdon Island Road Sancrox, NSW

## Authentic Federation Home & Contemporary Living

Relocated to this new location in 1993 the home is surrounded by 2.48 hectares or in in English 6.1 acres of lush landscaped gardens and Australian native bushland.

Indicative of the federation period is this homes wide bull nose verandahs, higher pitched rooflines , fretwork and construction from hardwood and mahogany.

'Fleur' has been respectfully renovated to attest to the homes history without compromising on the standards of contemporary living.