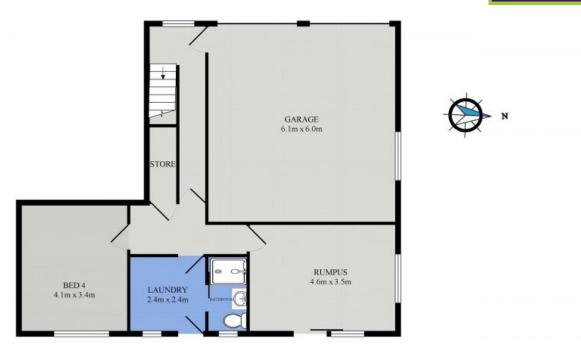

Downstairs, there is great separation to the fourth bedroom and a living room with sliding door access onto the rear terrace. A laundry with ensuite bathroom and under stair store ...

Price:

Auction - Offers Welcome Prior