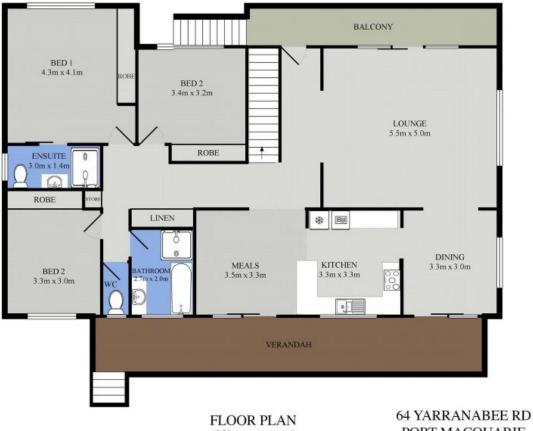

Upstairs, comfort and easy living incorporate a lounge and modern kitchen. Central to the casual meals area and an optional dining, study or sitting room, it is well appointed with dishwasher, electric cooking and generous pantry storage.