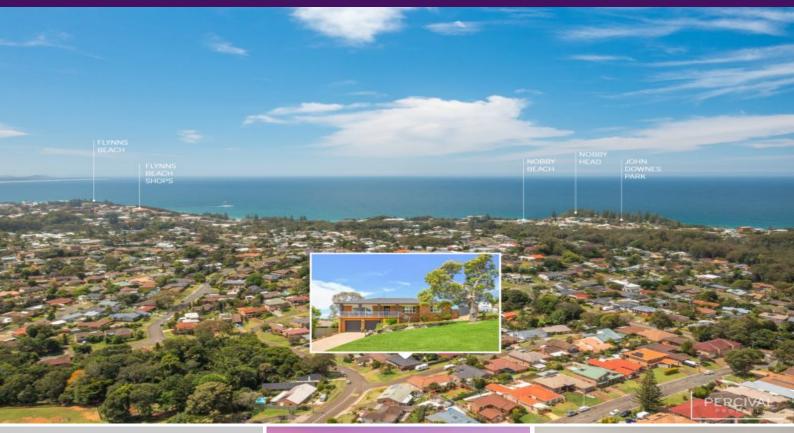

## 64 fairanabee Road Poit Macquarie, NSW

## Hastings Haven with Side Parking & Independent Living Potential

Sensational side access to off street parking offers options for boat, van or trailer, and with a further six beaches and Port Macquarie's CBD all within a five minute commute, the local primary school and shopping are only a few minutes' walk from your door.