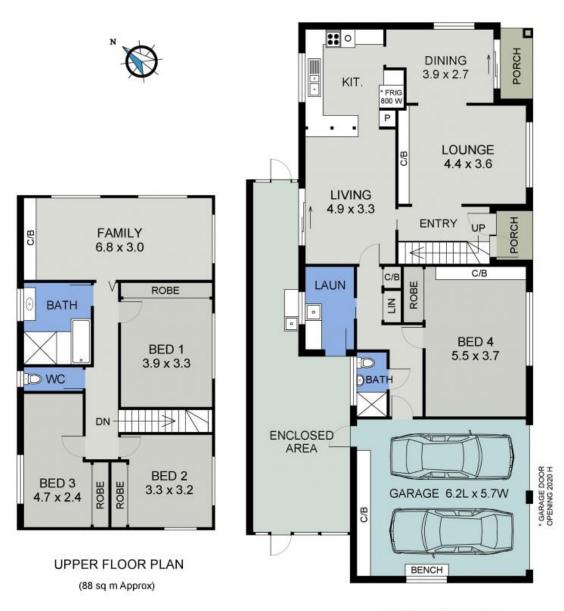

A versatile floor plan providing options for fifth bedroom or additional living, and potential for a contemporary makeover are an alluring proposition for those wanting to create a...

Price: Auction - Offers Welcome Prior

Council Rates: \$3,000.00/year (approx)

**Michelle Percival** 

**Ally Downing** 

0404 466 500

0418 392 756

MAIN FLOOR PLAN

(154 sq m Approx) Scale - 1:105

15A PARKLANDS AVENUE PORT MACQUARIE