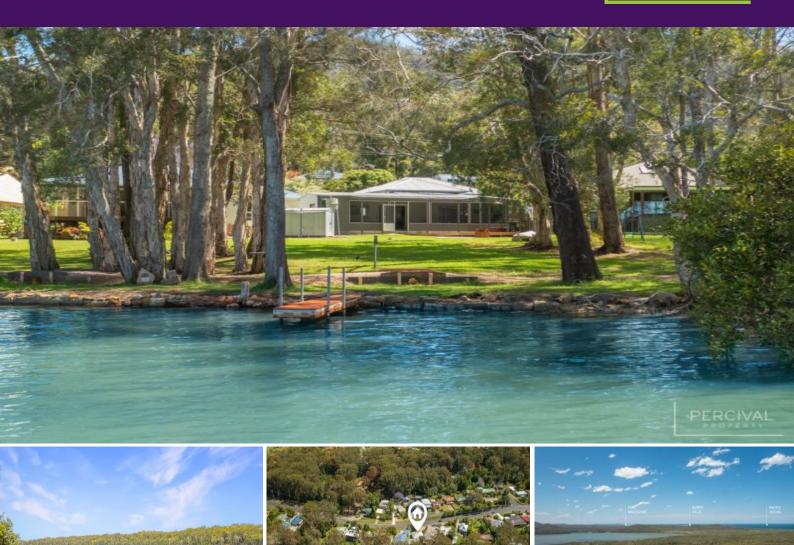

## The Lake House

This home enjoys a north facing rear aspect overlooking a reserve and Mirror Bay, which forms part of the Camden Haven River system.

With only 30 metres separating you from the water's edge, you have access to over 30km of navigable waterways which lead to the Pacific Ocean or into the hinterland of the Camden Haven.

The reserve at the rear also provides direct access to the renowned Queens Lake walking trail.

If you enjoy kayaking, canoeing, water sports, fishing or boating, then this property should be on your 'must inspect' list.