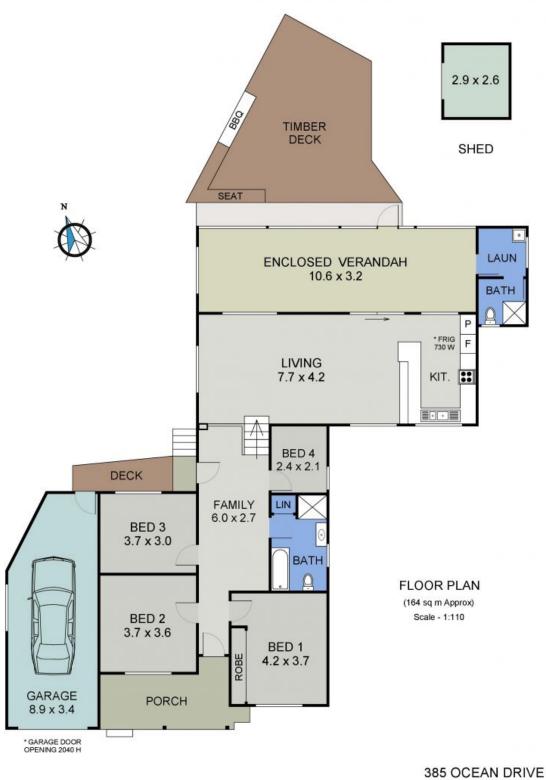

The spacious four bedroom, two bathroom home offers plenty of space for a family and guests. Three of the bedrooms are large with the fourth being ideal as an office or single bedr...

Under Contract

Δ

2

**Martin Newell** 0429 883 488 **Martin Newell** 0429 883 488