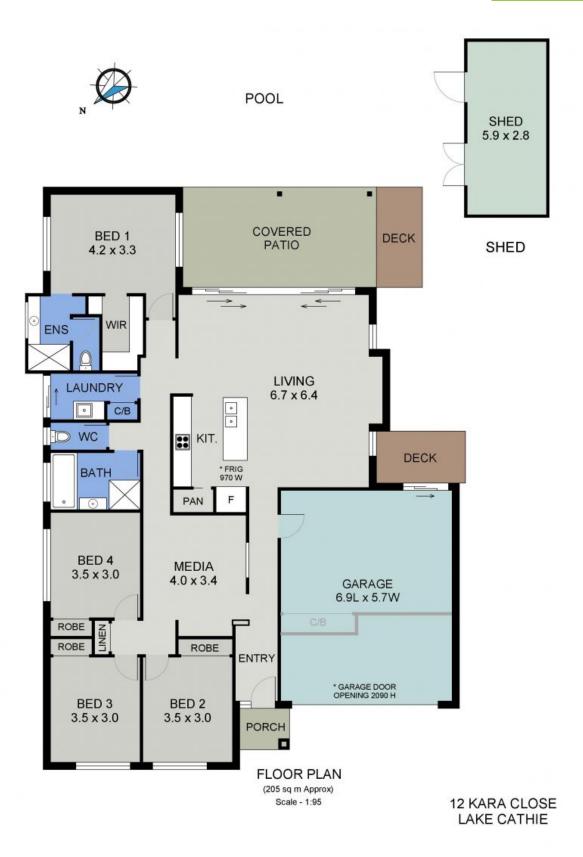

## 12 Kara Close Lake Cathie, NSW

## Contemporary Entertainer Minutes from Lake Cathie & Bonny Hills Beaches

Balancing the benefits of a stylish home with the requirements of modern living, sleek finishes and seamless connection between interior and outdoor spaces overlooking a sparkling inground pool create the perfect entertainer.

Multiple living areas cater to busy families who can live, relax and entertain in easy style.

Thoughtful design creates separation to a second living area - the perfect children's retreat or TV room!

Home buyers who value well considered inclusions will appreciate the home business/studio ...