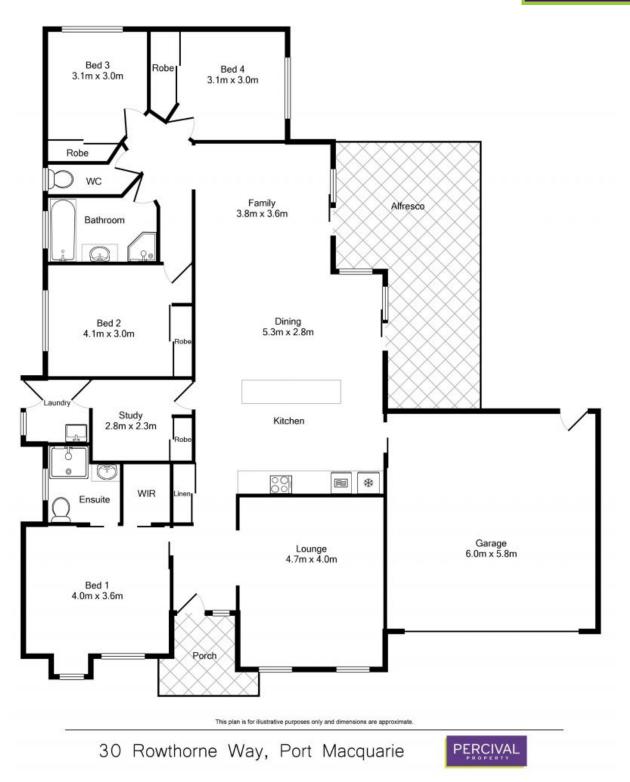

The ultimate entertainer, a spacious family room opens widely onto a generous covered poolside entertaining deck. Overlooking the sparkling inground pool and lawned garden terrace, it is a sensational all season extension of living space.

Curated to complement contemporary coastal living, an outdoor shower area is perfect for the at-home pool party or a day at the beach, raised garden bed terrace will thrill the culinary gardener and outdoor storage is in addition to a double auto garage. Reverse cycle a... Price: