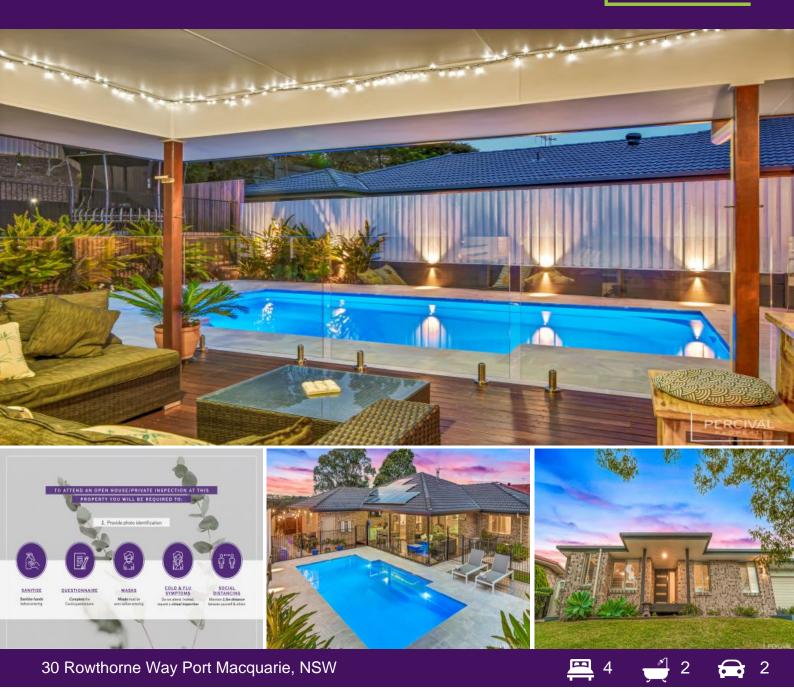

## Family Entertainer Minutes from the Beach!

Set only a four minute drive from Lighthouse Plaza and Lighthouse Beach, you'll discover the perfect family home with great proximity to schools, local parks, rainforest and coastal walks, childcare, local shopping, restaurants and cafes.

The ultimate entertainer, a spacious family room opens widely onto a generous covered poolside entertaining deck. Overlooking the sparkling inground pool and lawned garden terrace, it is a sensational all season extension of living space.

Curated to complement contemporary coastal living, an outdoor shower area is perfect for the at-home pool party or a day at the beach, raised garden bed terrace will thrill the culinary gardener and outdoor storage is in addition to a double auto garage. Reverse cycle a... Price: