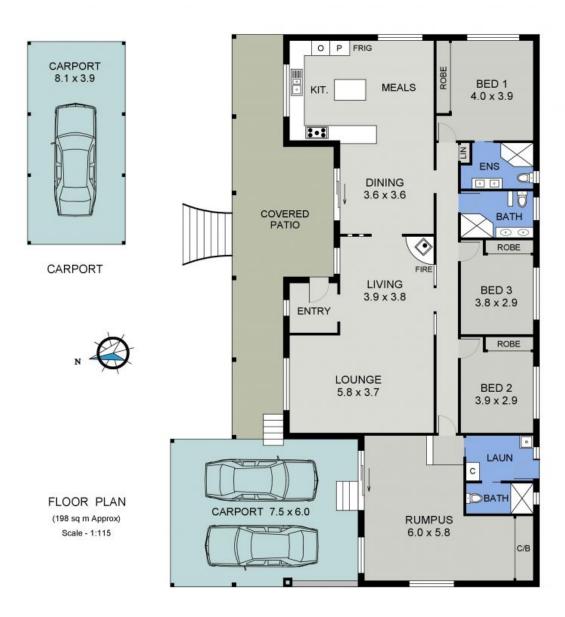

The charming home is surrounded by lush lawns and mature landscaped gardens and includes a well-established orchard.

Living spaces include a large lounge, family room plus a spacious covered north facing ter...