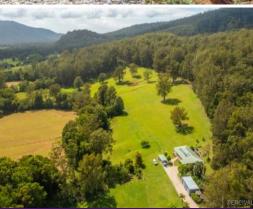

Located in a very secluded position at the eastern end of the valley is this beautiful property called 'Sunny Corner' which consists of 20 acres of both level and gently sloping north facing land, with over 650 metres of frontage to Batar Creek.

The charming home is surrounded by lush lawns and mature landscaped gardens and includes a well-established orchard.

Living spaces include a large lounge, family room plus a spacious covered north facing ter...