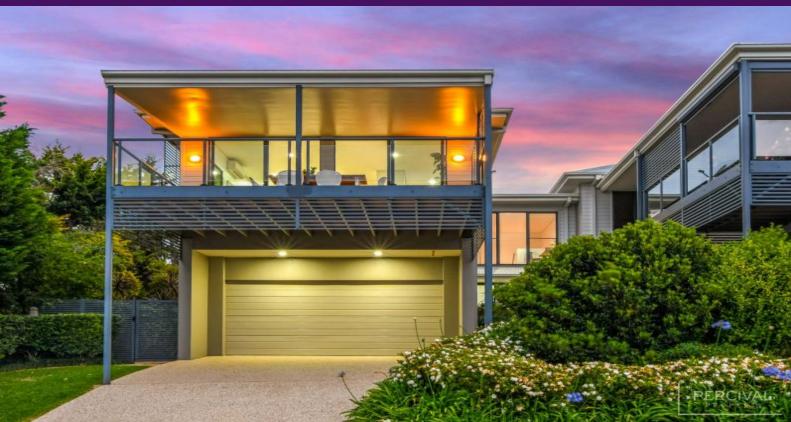

## Lighthouse Beach - Elevation & Ocean Views

Set high in Lighthouse Beach with district and ocean views, each of the two impeccable levels offer sunlit interiors.

Broad expanses of glass connect interiors with the outdoors, while modern appeal combines with luxury inclusions to create an easy living seaside haven.

Shadow lines, bulkheads and timber flooring add architectural interest in a low maintenance home where lifestyle is key to its design. Family living connects with a generous covered outdoor deck - the elevation providing stunning skies, district outlooks and ocean views.