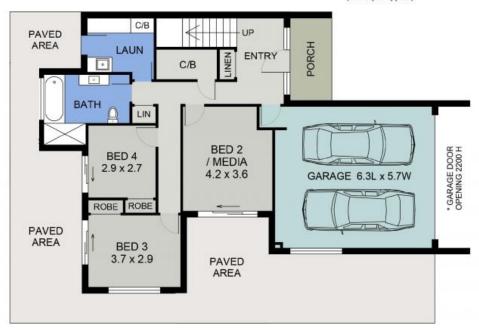

Flexible design caters to an additional three bedrooms, or two bedrooms plus a media room  $\dots$ 

Price: Auction - Offers Welcome Prior

Council Rates: \$2,700.00/year (approx)

**Michelle Percival** 

**Glenn Scott** 

## LOWER FLOOR PLAN

(124 sq m Approx) Scale - 1:110

21A MONTAGUE STREET PORT MACQUARIE