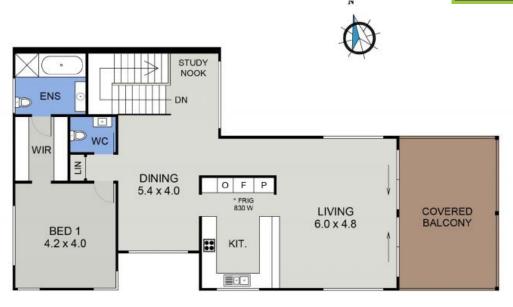

## UPPER FLOOR PLAN

(119 sq m Approx)

## LOWER FLOOR PLAN

(124 sq m Approx) Scale - 1:110

21A MONTAGUE STREET PORT MACQUARIE