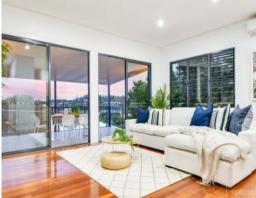

## Lighthouse Beach - Elevation & Ocean Views

Set high in Lighthouse Beach with district and ocean views, each of the two impeccable levels offer sunlit interiors.

Broad expanses of glass connect interiors with the outdoors, while modern appeal combines with luxury inclusions to create an easy living seaside haven.

Shadow lines, bulkheads and timber flooring add architectural interest in a low maintenance home where lifestyle is key to its design. Family living connects with a generous covered outdoor deck - the elevation providing stunning skies, district outlooks and ocean views.