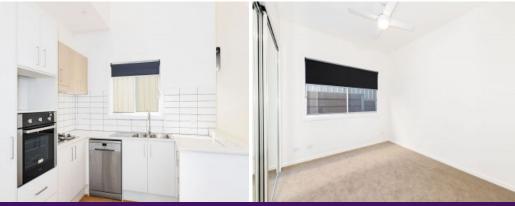

## Short Stroll To Shelly's

- -Neutral tones throughout
- -Stylish vinyl planks to main living areas
- -Modern stylish kitchen with gas cooktop and dishwasher
- -Open plan living/kitchen/dining with reverse cycle AC
- -Two queen size bedrooms, both with ceiling fans and large built-in robes
- -Single car garage with auto door and internal access
- -Private courtyard with paved patio area- extremely low maintenance!
- Close to town, shops, and schools