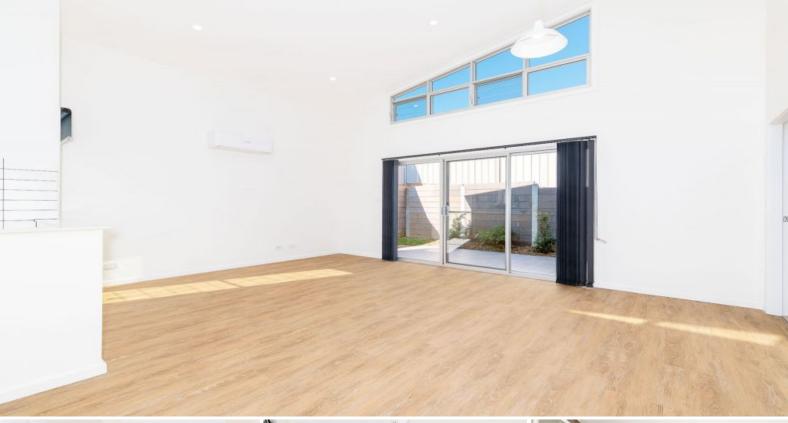

## Short Stroll To Shelly's

- -Neutral tones throughout
- -Stylish vinyl planks to main living areas
- -Modern stylish kitchen with gas cooktop and dishwasher
- -Open plan living/kitchen/dining with reverse cycle AC
- -Two queen size bedrooms, both with ceiling fans and large built-in robes
- -Single car garage with auto door and internal access
- -Private courtyard with paved patio area- extremely low maintenance!
- Close to town, shops, and schools