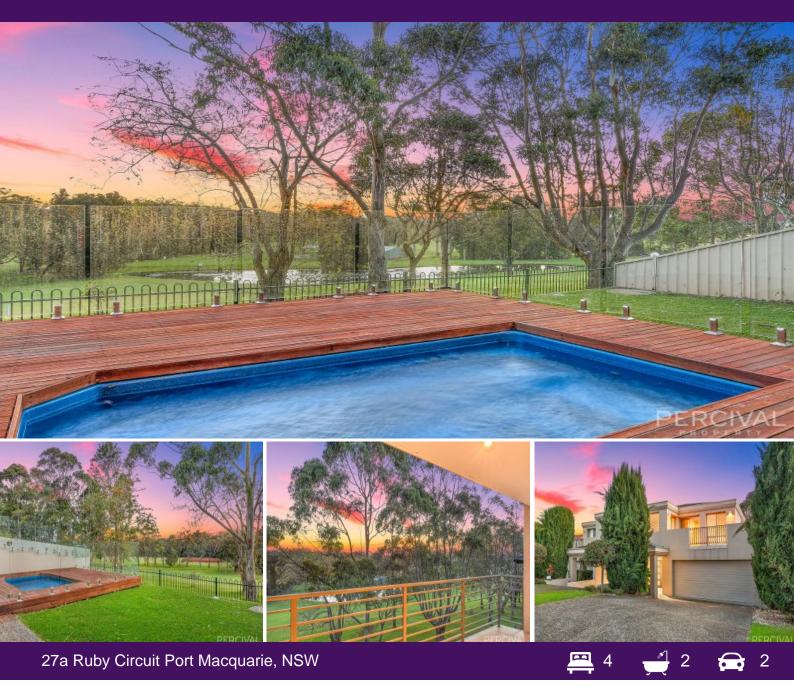

## Luxury Living with Stunning Golf Course Views

Designed to harness open space and natural light, beautiful living spaces frame a treasured outlook, interiors indulge the senses and an all-weather entertaining option creates a retreat fashioned for leisure and comfort.

The tri-level home offers excellent separation between living and accommodation - the open plan family room incorporates living, dining and kitchen oriented to capture an amazing golf course outlook. Coved ceilings add to a sense of spaciousness enhanced by tall windows to frame the view.

Interiors open onto the expansive covered outdoor entertaining patio equipped with privacy screens and blinds creating an extension of living.

The master suite with ensuite, walk-in robe and its own balcony is removed from three other bedrooms, two with built-ins and a fourth with balcony access creating an optional livin...

Price:

\$980 per week

Michael Percival

Yolanda Tobin 0418 143 611

PERCIVAL

27A RUBY CIRCUIT PORT MACQUARIE

27a Ruby Circuit

Port Macquarie, NSW