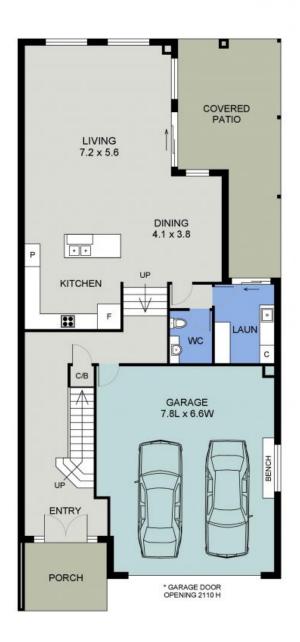

The tri-level home offers excellent separation between living and accommodation - the open plan family room incorporates living, dining and kitchen oriented to capture an amazing golf course outlook. Coved ceilings add to a sense of spaciousness enhanced by tall windows to frame the view.

Interiors open onto the expansive covered outdoor entertaining patio equipped with privacy screens and blinds creating an extension of living.

The master suite with ensuite, walk-in robe and its own balcony is removed from three other bedrooms, two with built-ins and a fourth with balcony access creating an optional livin...

PERCIVAL

LOWER FLOOR PLAN (170 sq m Approx) Scale - 1:110 Ø,

UPPER FLOOR PLAN (111 sq m Approx)

27A RUBY CIRCUIT PORT MACQUARIE

PERCIVAL

27a Ruby Circuit

Port Macquarie, NSW