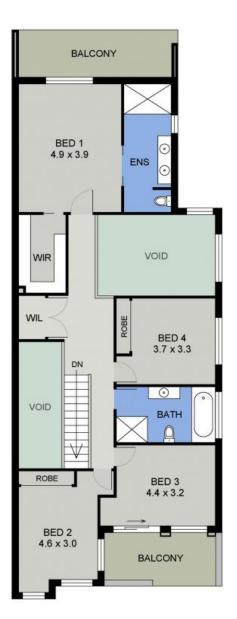

Interiors open onto the expansive covered outdoor entertaining patio equipped with privacy screens and blinds creating an extension of living.

The master suite with ensuite, walk-in robe and its own balcony is removed from three other bedrooms, two with built-ins and a fourth with balcony access creating an optional livin...

PERCIVAL

LOWER FLOOR PLAN (170 sq m Approx) Scale - 1:110 Ø,

UPPER FLOOR PLAN (111 sq m Approx)

27A RUBY CIRCUIT PORT MACQUARIE

PERCIVAL

27a Ruby Circuit

Port Macquarie, NSW