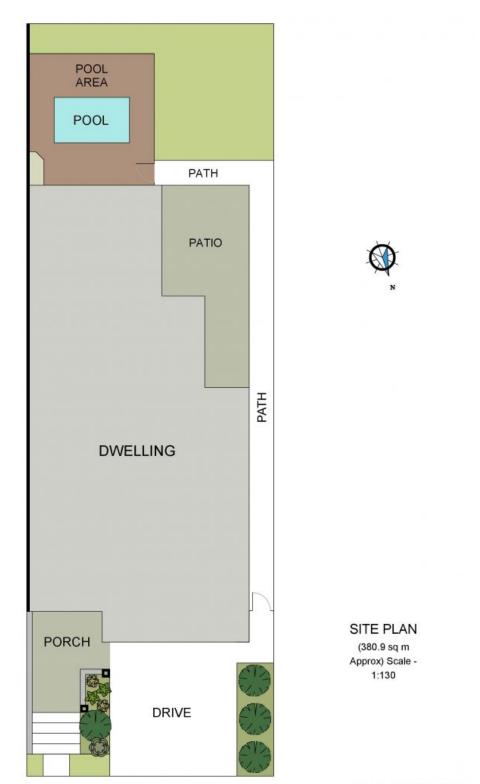

PERCIVAL

LOWER FLOOR PLAN (170 sq m Approx) Scale - 1:110 Ø,

UPPER FLOOR PLAN (111 sq m Approx)

27A RUBY CIRCUIT PORT MACQUARIE

PERCIVAL

27a Ruby Circuit

Port Macquarie, NSW