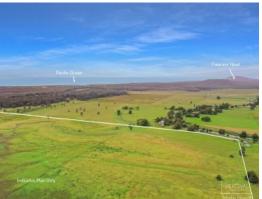

## Beach & Rural Lifestyle Awaits

This 160 acre near level rural property is located near the banks of Belmore River, just a short 10 minute drive from the renowned beachside village of Crescent Head.

Once you build your dream home, every morning you could wake up to the sounds of the ocean, then head down to the beach for a surf, enjoy breakfast at a local caf?, before heading home and moving your cattle into their next paddock.

This highly fertile, pasture improved property carries 100 head of cattle throughout all seasons, and the current owner has not used pesticides or chemicals on this land for the past 40 years.

There are many ideal building sites on the property, with views of Belmore River, Hat Head, South West Rocks and Yarrahapinni Mountain....