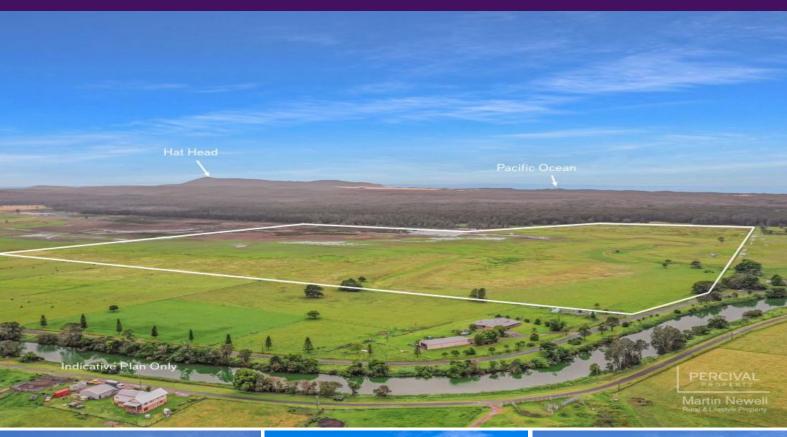

## Beach & Rural Lifestyle Awaits

This 160 acre near level rural property is located near the banks of Belmore River, just a short 10 minute drive from the renowned beachside village of Crescent Head.

Once you build your dream home, every morning you could wake up to the sounds of the ocean, then head down to the beach for a surf, enjoy breakfast at a local caf?, before heading home and moving your cattle into their next paddock.

This highly fertile, pasture improved property carries 100 head of cattle throughout all seasons, and the current owner has not used pesticides or chemicals on this land for the past 40 years.

There are many ideal building sites on the property, with views of Belmore River, Hat Head, South West Rocks and Yarrahapinni Mountain....