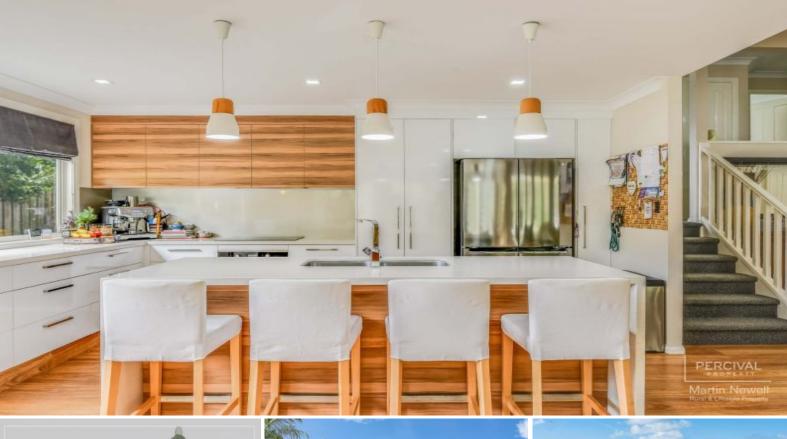

The light filled living areas include a large lounge with vaulted highset ceilings and a dining area with access to a sunny paved terrace. The magnificent contemporary kitchen features a centre island with waterfall edged stone benchtops, breakfast bar seating and quality appliances.