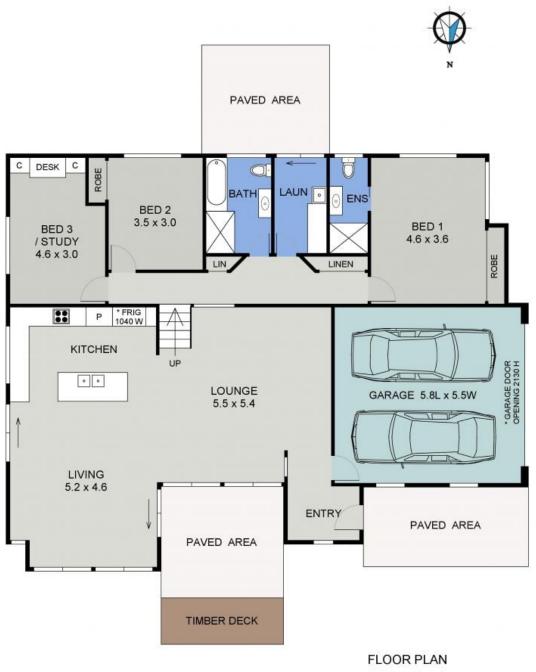

## Bonny Hills - Dress Circle Location

This beautifully presented split level three bedroom home is Ideally positioned in Seafront Circuit overlooking a bushland reserve opposite, and has been lovingly updated and renovated by the vendors.

The light filled living areas include a large lounge with vaulted highset ceilings and a dining area with access to a sunny paved terrace. The magnificent contemporary kitchen features a centre island with waterfall edged stone benchtops, breakfast bar seating and quality appliances.

The main bedroom includes an ensuite with the other two generous bedrooms serviced by the homes main bathroom.

Garaging includes a generous double garage, plus there is side access to a second driveway for off-street parking, with power and water available, making it an ideal location to st...