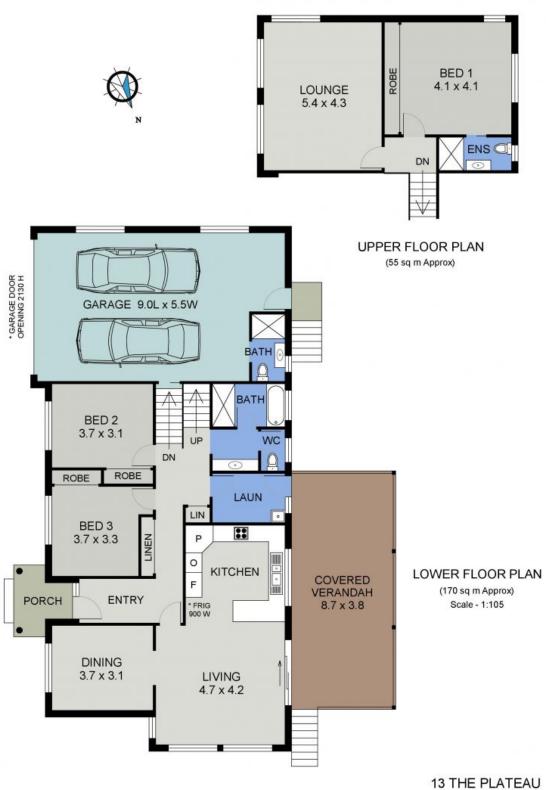

High set and designed for family living, this split-level home was created with every day convenience and entertaining in mind.

The master suite enjoys abundant natural light and the luxury of an ensuite and wall of built-in storage. Two others with built-in robes are serviced by a master bathroom with separate wet room and toilet. A third ensuite to the garage is the ultimate convenience for fa...