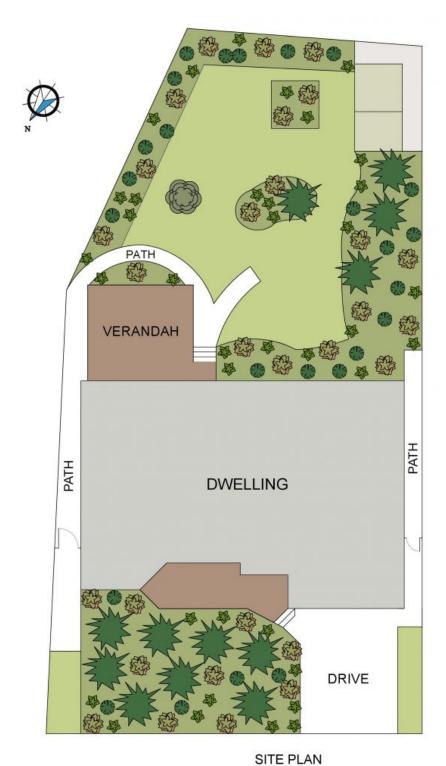

## MAIN FLOOR PLAN

(170 sq m Approx) Scale - 1:95

LOWER FLOOR PLAN (40 sq m Approx)

4 ADELE CLOSE PORT MACQUARIE

4 Adele Close Port Macquarie (609.5 sq m Approx) Scale - 1:145