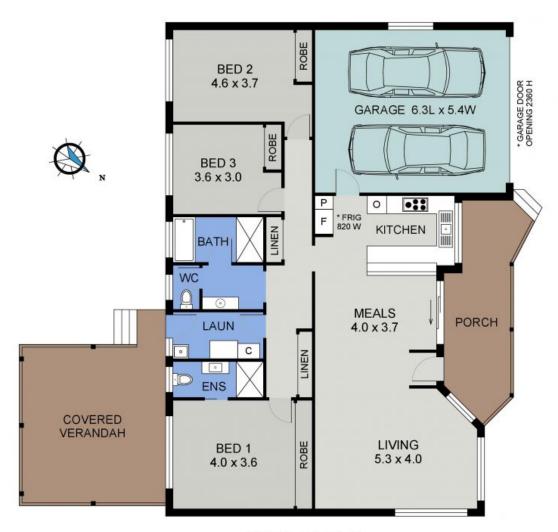

## MAIN FLOOR PLAN

(170 sq m Approx) Scale - 1:95

LOWER FLOOR PLAN (40 sq m Approx)

4 ADELE CLOSE PORT MACQUARIE

4 Adele Close Port Macquarie (609.5 sq m Approx) Scale - 1:145