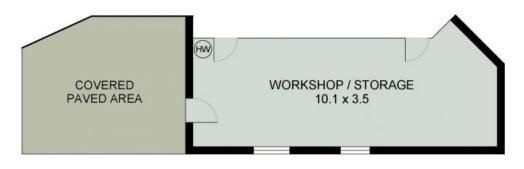

## MAIN FLOOR PLAN

(170 sq m Approx) Scale - 1:95

LOWER FLOOR PLAN (40 sq m Approx)

4 ADELE CLOSE PORT MACQUARIE

4 Adele Close Port Macquarie (609.5 sq m Approx) Scale - 1:145