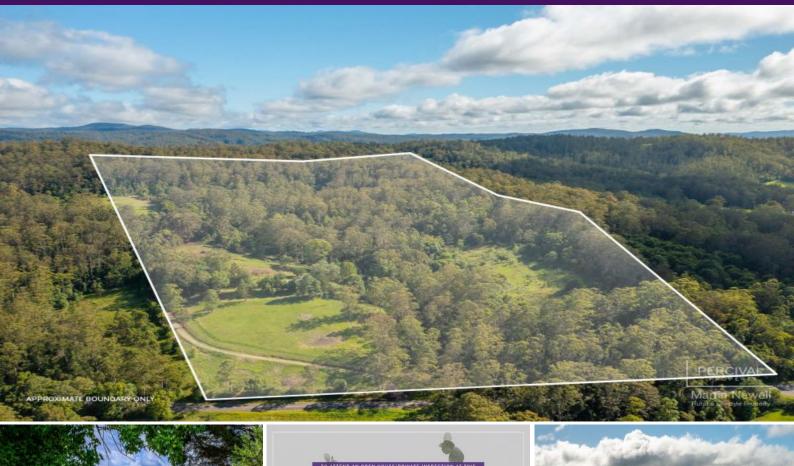

## LORNE VISTA ( 42.45 ha / 104 acres )

This magnificent property is located in the heart of the valley offering just over 42 hectares or in English 105 acres of excellent valley country. With approximately 5 hectares or 12 acres of clear country ideal for a few cows or horses, with the balance of the property consisting of lush temperate forests with pockets of sub-tropical rainforest.

Improvements to the property include a 3-bedroom home which is ideally placed in a private highset position capturing outstanding rural vistas over Lorne valley and beyond.

| Dulas  |  |
|--------|--|
| Price: |  |