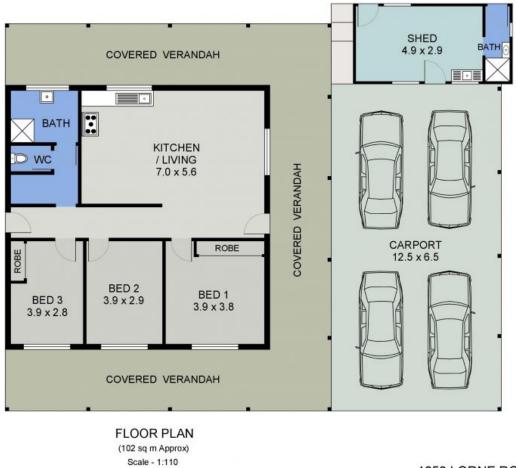

Improvements to the property include a 3-bedroom home which is ideally placed in a private highset position capturing outstanding rural vistas over Lorne valley and beyond.

| Dulas  |  |
|--------|--|
| Price: |  |