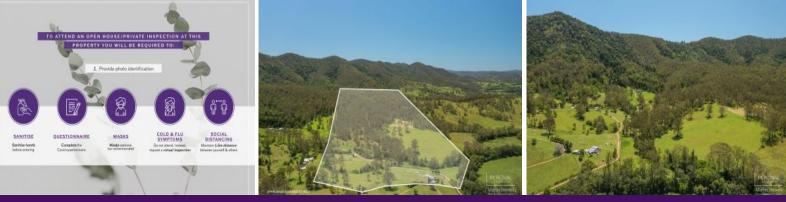

## KINDEE FARM (40.47 ha / 100 ACRES)

This property offers 40.47 hectares / 100 acres of gently rolling country, with 16 ha /40 acres of pastured country and the balance forest.

Subdivided into four well fenced paddocks with two dams and frontage to a flowing creek line with deep waterholes.