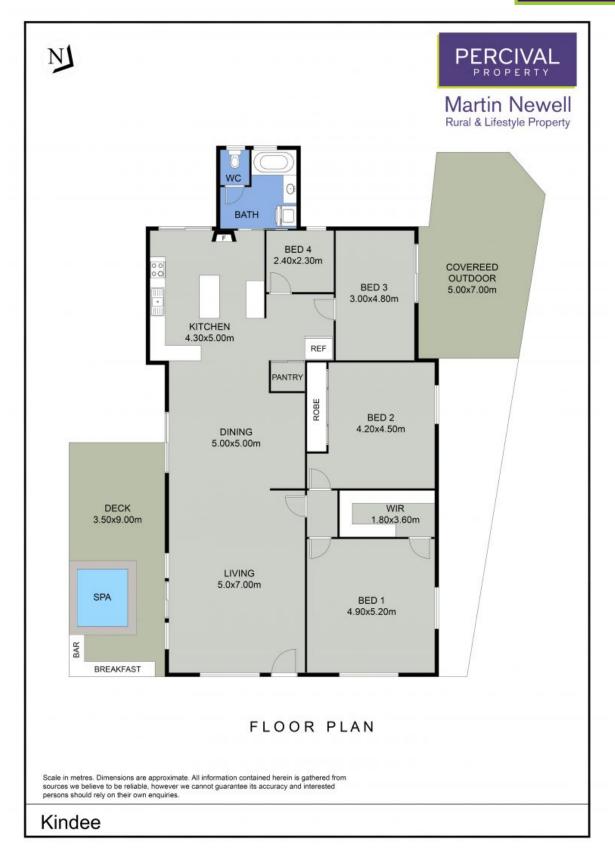

Improvements to the property include a four-bedroom home that presents like new, which is thoughtfully positioned to enjoy the views of the surrounding countryside and ridgelines.

| Price: | \$950.0 |
|--------|---------|