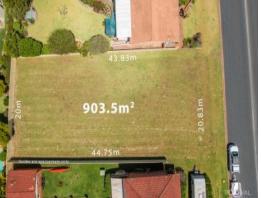

## Vacant 903.5sqm Block 500m from Lighthouse Beach

This amazing home site occupies a coveted Matthew Flinders Drive address and set only a six minute walk from the beach, the convenience of Lighthouse Plaza with a major supermarket and tavern is just six minutes in the opposite direction.

A rare commodity positioned in one of Port Macquarie's most desirable enclaves, create the ultimate lifestyle destination!

Price: Auction Postponed

Council Rates: \$2,560.00/year (approx)

Council Rates \$2,560