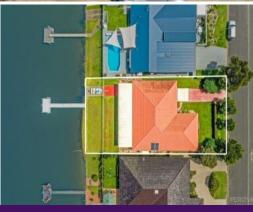

## 6 Hibbard Drive Port Macquarie, NSW

## Waterfront Home - Private Jetty & Boat Ramp

Interiors are oriented to embrace an outlook along Southern Cove, as is the vast covered outdoor entertaining patio forming a year-round extension of living.

A lifestyle property with direct river and ocean access from the private jetty at rear, you'll love a location with close proximity to local amenities.

Curated for low maintenance, turn-key lifestyles, this is the ideal coastal retreat, holiday home or investment with scope for future updates or renovations.

The stunning outlook is the centrepiece to a large dining and lounge room with wide sliding door access to outdoor living. The adjacent breakfast room/casual meals zone and kitchen with gas upright cooking, dishwasher and pantry storage fl