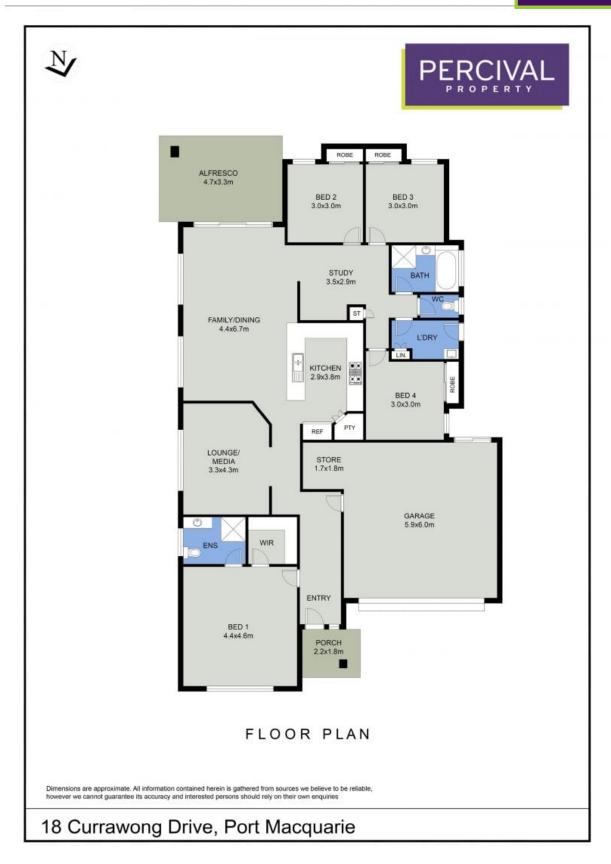

Detail and thoughtful design accommodates abundant storage and spacious living areas with separate media room and family room.

The master suite with its walk-in robe and ensuite is separate from three additional bedrooms offering great built-in robes.

Informal living opens out to a covered entertaining patio and spacious rear yard with established gardens, garden shed and discrete parking for boat, trailer or van via side gate a...

**Price:** Guide \$800,000 - \$860,000