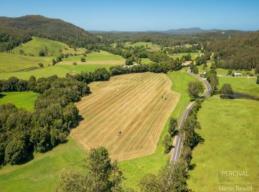

## The River Lodge - Blue Ribbon Rural (13.1 ha / 32 Acres)

Recognised as one of the best rural holdings in the district, the fertile river flats of this property produce on average 400 large bales per year, however would equally be suitable for prime grazing land for both cattle and horses.

Water security here is excellent with over 850 metres of frontage to the Camden Haven River, plus this location is well known for Bass fishing.

Improvements to the property include a modern well-appointed residence in an idyllic position with views over the river below.