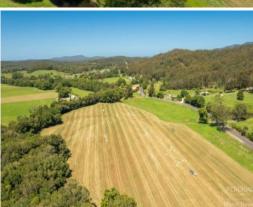

## The River Lodge - Blue Ribbon Rural (13.1 ha / 32 Acres)

Recognised as one of the best rural holdings in the district, the fertile river flats of this property produce on average 400 large bales per year, however would equally be suitable for prime grazing land for both cattle and horses.

Water security here is excellent with over 850 metres of frontage to the Camden Haven River, plus this location is well known for Bass fishing.

Improvements to the property include a modern well-appointed residence in an idyllic position with views over the river below.