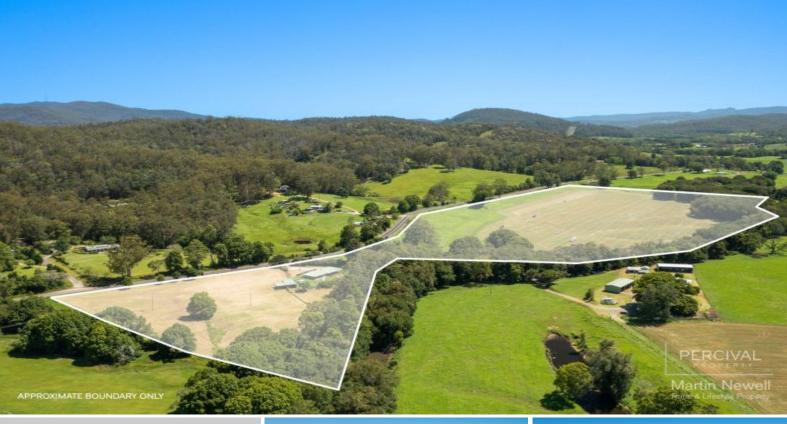

## 162 Lorne Road Upsalls Creek, NSW

## The River Lodge - Blue Ribbon Rural (13.1 ha / 32 Acres)

Recognised as one of the best rural holdings in the district, the fertile river flats of this property produce on average 400 large bales per year, however would equally be suitable for prime grazing land for both cattle and horses.

Water security here is excellent with over 850 metres of frontage to the Camden Haven River, plus this location is well known for Bass fishing.

Improvements to the property include a modern well-appointed residence in an idyllic position with views over the river below.