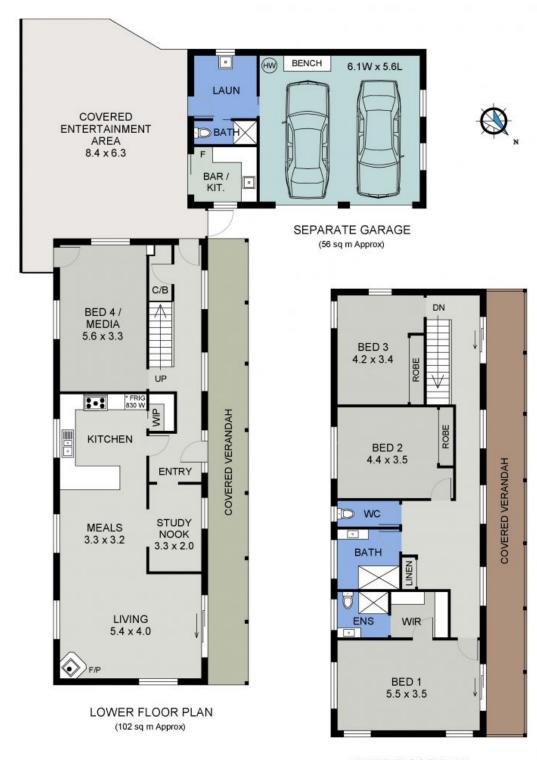

The lower level features a large lounge, dining area and study nook, which are kept comfortable throughout all seasons by a split system air-conditioner and slow combustion wood heater.

The private upper level of the home provides another three large bedrooms, with the main b...

**Price:** Price Guide \$1,000,000 to \$1,050,000

Council Rates: \$1,750.00/year (approx)

**Martin Newell** 

**Martin Newell** 

0429 883 488

0429 883 488

32 ACACIA DRIVE TELEGRAPH POINT UPPER FLOOR PLAN (102 sq m Approx) Scale - 1:110