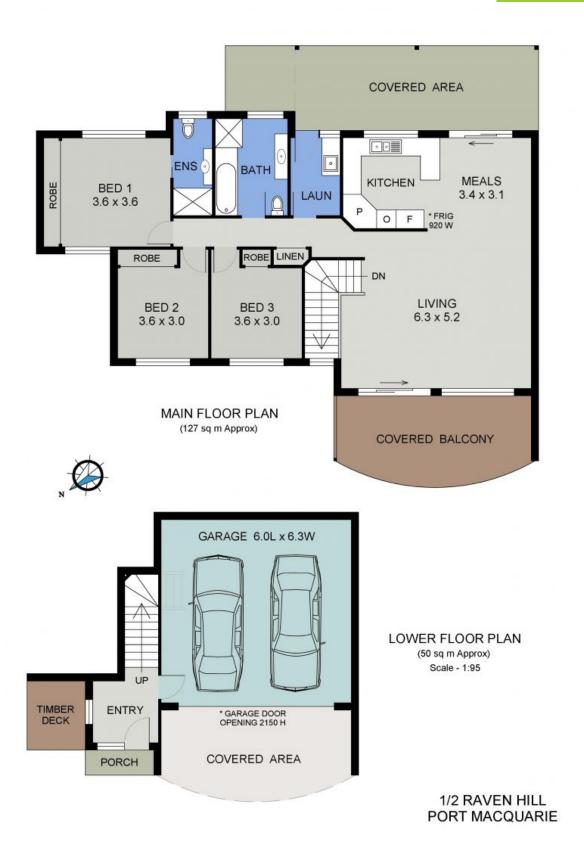

## 1/2 Raven Hill Port Macquarie, NSW

## Easy Living Townhouse with Panoramic Outlook

A stylish haven in a boutique development of only two townhouses, this home is generously scaled, with modern design and quality finish.

Coastal living minutes from the heart of the CBD, riverfront and beaches - this is a turnkey lifestyle at its best!