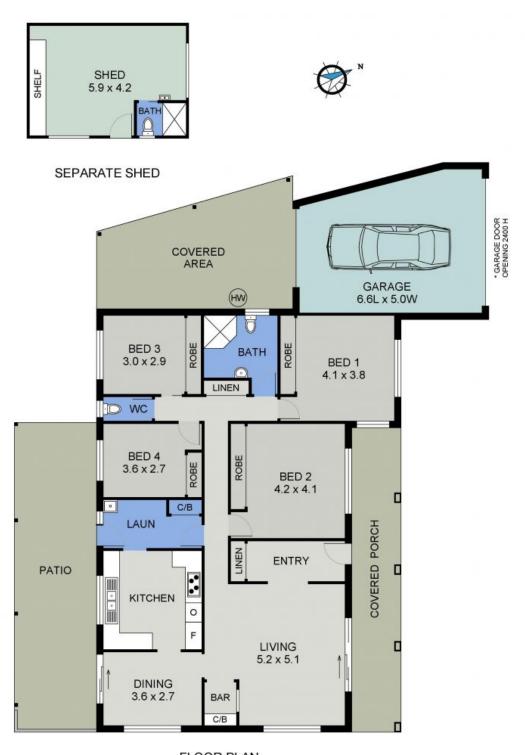

Drive through access to a carport ideal for the boat, small caravan or camper trailer adds further to the appeal of your new family home.

Four bedrooms each have built-in robes, and a large shed with second toilet is the perfect workshop, home gym or studio.

Offering an easy living coastal lifestyle, you'll love the the proximity to Lake Cathie's ...

Price:

\$680 per week

**Michael Percival** 

Yolanda Tobin

0404466501

0418 143 611

FLOOR PLAN (188 sq m Approx) Scale - 1:105

35 EVANS STREET LAKE CATHIE