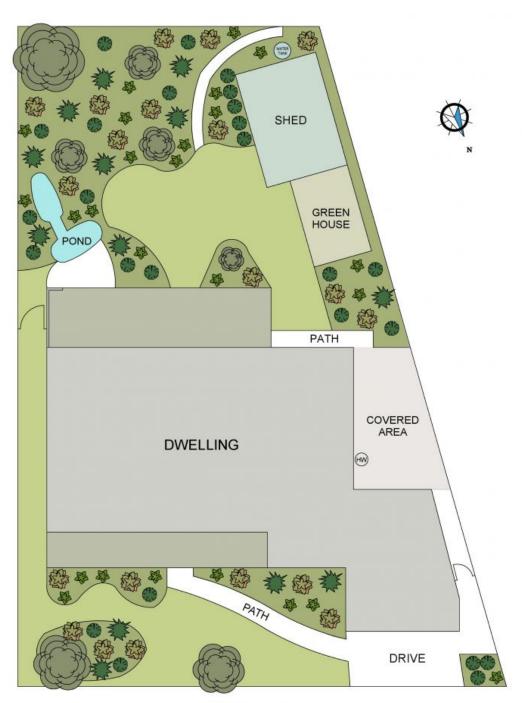

crets, lake and ocean fishing, canoeing, swimming and surfing are just minutes from your door. Brilliant local amenities, including large shopping centre, school and medical centre, are a few minutes' drive, while nearby Port Macquarie's CBD is a brief 15 minute commute.

Drive through access to a carport ideal for the boat, small caravan or camper trailer adds further to the appeal of your new family home.

Four bedrooms each have built-in robes, and a large shed with second toilet is the perfect workshop, home gym or studio.

Offering an easy living coastal lifestyle, you'll love the the proximity to Lake Cathie's ...

Price:

\$680 per week



**Michael Percival** 

Yolanda Tobin

0404466501

0418 143 611





FLOOR PLAN (188 sq m Approx) Scale - 1:105

35 EVANS STREET LAKE CATHIE







## SITE PLAN

(656.6 sq m Approx) Scale -1:145

35 EVANS STREET LAKE CATHIE