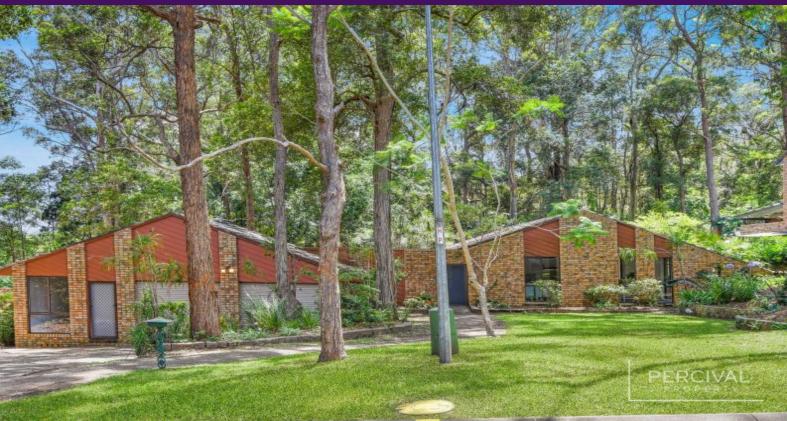

## 4 Mahogany Hill Port Macquarie, NSW

## Tranquil Treed Pocket Five Minutes from CBD - Family Floor Plan With Studio

In a natural koala corridor just five minutes from the CBD, and only 3km from Town Beach, you'll discover a haven with a versatile floor plan nestled in serene setting.

The lush surrounds create a green backdrop from every aspect... garden outlooks are framed by fresh interiors and outdoor living, while a large studio with ensuite provides a separate, multi-purpose retreat in this leafy pocket.