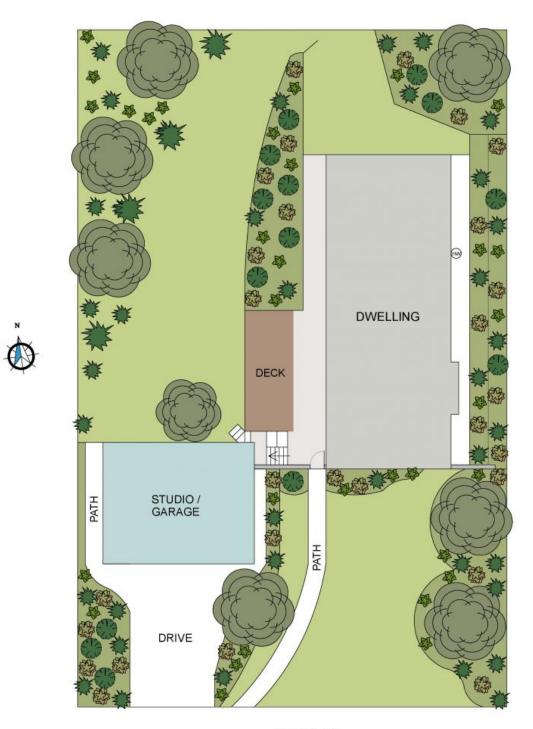

quarie, NSW

## Tranquil Treed Pocket Five Minutes from CBD - Family Floor Plan With Studio

In a natural koala corridor just five minutes from the CBD, and only 3km from Town Beach, you'll discover a haven with a versatile floor plan nestled in serene setting.

The lush surrounds create a green backdrop from every aspect... garden outlooks are framed by fresh interiors and outdoor living, while a large studio with ensuite provides a separate, multi-purpose retreat in this leafy pocket.

Reverse cycle air conditioning and ceiling fans add to the amenity of a home perfectly sit...

**Price:** Guide \$880,000 - \$940,000

Council Rates: \$2,850.00/year (approx)



Ally Downing

0418 392 756 0404 466 500





SEPARATE GARAGE & STUDIO PLAN (65 sq m Approx)

4 MAHOGANY HILL PORT MACQUARIE







## SITE PLAN

(1000 sq m Approx) Scale - 1:170

4 MAHOGANY HILL PORT MACQUARIE