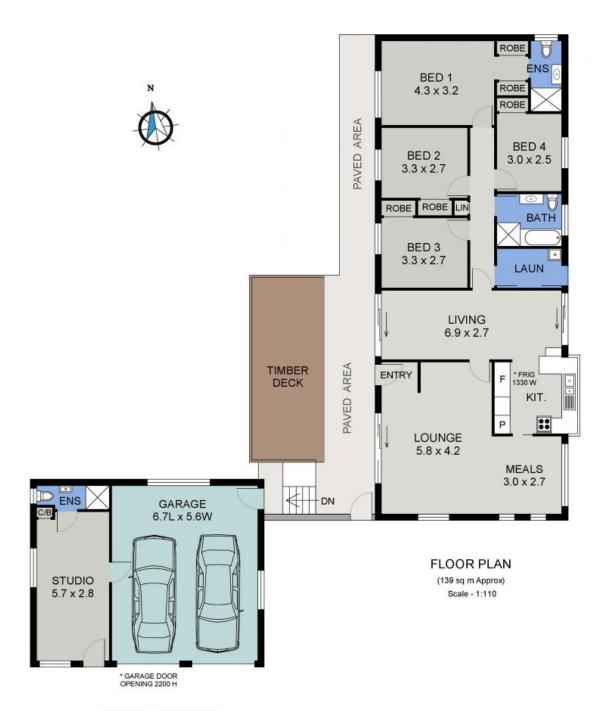

**Michelle Percival** 

## 4 Mahogany Hill Port Macquarie, NSW

## Tranquil Treed Pocket Five Minutes from CBD - Family Floor Plan With Studio

In a natural koala corridor just five minutes from the CBD, and only 3km from Town Beach, you'll discover a haven with a versatile floor plan nestled in serene setting.

The lush surrounds create a green backdrop from every aspect... garden outlooks are framed by fresh interiors and outdoor living, while a large studio with ensuite provides a separate, multi-purpose retreat in this leafy pocket.

Reverse cycle air conditioning and ceiling fans add to the amenity of a home perfectly sit...

**Price:** Guide \$880,000 - \$940,000

Council Rates: \$2,850.00/year (approx)



Ally Downing

0418 392 756 0404 466 500





SEPARATE GARAGE & STUDIO PLAN (65 sq m Approx)

4 MAHOGANY HILL PORT MACQUARIE







## SITE PLAN

(1000 sq m Approx) Scale - 1:170

4 MAHOGANY HILL PORT MACQUARIE