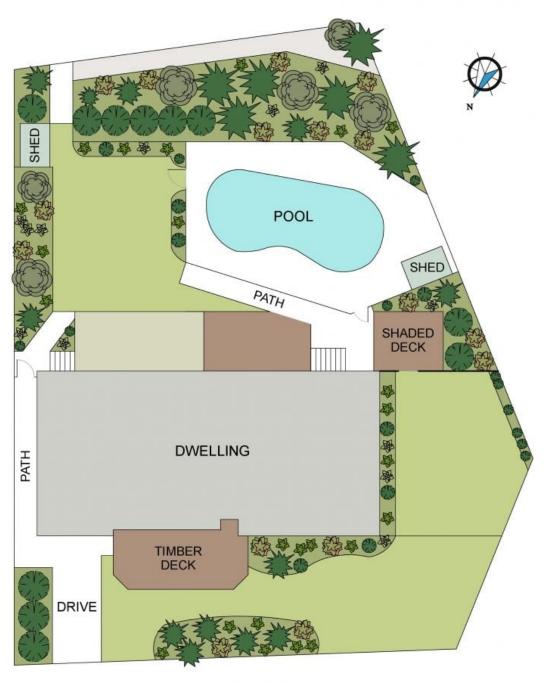

2 BODALLA AVENUE PORT MACQUARIE

SITE PLAN (680 sq m Approx) Scale - 1:145

> 2 BODALLA AVENUE PORT MACQUARIE